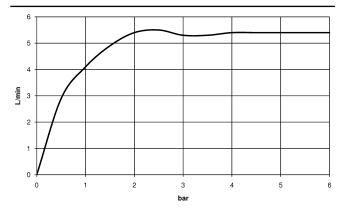

ir-enriched flow
- height of mixer 278 mm
- height up to aerator 235 mm
- hole diameter 35 mm
- 2x screw-in M 8 x 1 pressure hose, leak-tested
- max. flow 4.6 l/min
- lead-free
- This product can help a building meet the requirements of Green Building Rating Systems, e.g. LEED®, BREEAM®, DGNB

|    | rushed Dark<br>latinum | 33 526 671-99 |
|----|------------------------|---------------|
| Cł | nrome                  | 33 526 671-00 |
| Br | rushed Platinum        | 33 526 671-06 |
| Da | ark Chrome             | 33 526 671-19 |
| Br | rushed Light Gold      | 33 526 671-27 |
| Ma | atte Black             | 33 526 671-33 |
| Br | rushed Chrome          | 33 526 671-93 |





## IMO Single-lever basin mixer with high spout without pop-up waste - Brushed Dark Platinum



## Flow rate chart