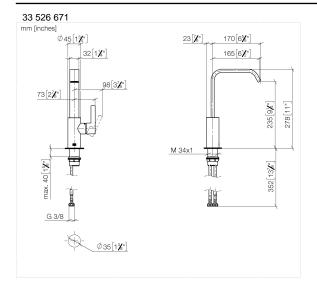

## IMO Single-lever basin mixer with high spout without pop-up waste - Brushed Dark Platinum

IMO

33 526 671

- 165mm projection
- fixed spout
- rectangular, air-enriched flow
- height of mixer 278 mm
- height up to aerator 235 mm
- hole diameter 35 mm
- 2x screw-in M 8 x 1 pressure hose, leak-tested
- max. flow 4.6 l/min
- lead-free
- This product can help a building meet the requirements of Green Building Rating Systems, e.g. LEED®, BREEAM®, DGNB