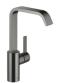

## IMO Single-lever basin mixer with high spout without pop-up waste - Brushed Dark Platinum

IMO

33 526 671

- 165mm projection
- fixed spout
- rectangular, air-enriched flow
- height of mixer 278 mm
- height up to aerator 235 mm
- hole diameter 35 mm
- 2x screw-in M 8 x 1 pressure hose, leak-tested
- max. flow 4.6 l/min
- lead-free
- This product can help a building meet the requirements of Green Building Rating Systems, e.g. LEED®, BREEAM®, DGNB