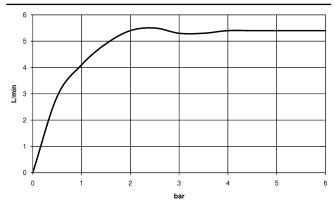

nriched flow
- height of mixer 298 mm
- height up to aerator 230 mm
- hole diameter 35 mm
- 2x screw-in M 10 x 1 pressure hose, leak-tested
- max. flow 4.6 l/min
- lead-free
- This product can help a building meet the requirements of Green Building Rating Systems, e.g. LEED®, BREEAM®, DGNB

for use on countertop bowls

| Dark Chrome              | 33 537 671-19 |
|--------------------------|---------------|
| Chrome                   | 33 537 671-00 |
| Brushed Platinum         | 33 537 671-06 |
| Brushed Light Gold       | 33 537 671-27 |
| Matte Black              | 33 537 671-33 |
| Brushed Chrome           | 33 537 671-93 |
| Brushed Dark<br>Platinum | 33 537 671-99 |

### IMO



# IMO Single-lever basin mixer with raised base without pop-up waste - Dark Chrome



### Flow rate chart