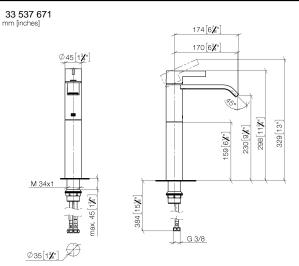

#### 33 537 671

- 170mm projection
- fixed spout
- rectangular, air-enriched flow
- height of mixer 298 mm
- height up to aerator 230 mm
- hole diameter 35 mm
- 2x screw-in M 10 x 1 pressure hose, leak-tested
- max. flow 4.6 l/min
- lead-free
- This product can help a building meet the requirements of Green Building Rating Systems, e.g. LEED®, BREEAM®, DGNB