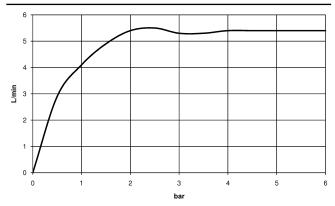

## Flow rate chart

## IMO Single-lever basin mixer with raised base without pop-up waste - Brushed Light Gold

33 537 671

- 170mm projection
- fixed spout
- rectangular, air-enriched flow
- height of mixer 298 mm
- height up to aerator 230 mm
- hole diameter 35 mm
- 2x screw-in M 10 x 1 pressure hose, leak-tested
- max. flow 4.6 l/min
- lead-free
- This product can help a building meet the requirements of Green Building Rating Systems, e.g. LEED®, BREEAM®, DGNB