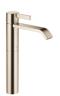

## IMO Single-lever basin mixer with raised base without pop-up waste - Brushed Light Gold

33 537 671

- 170mm projection
- fixed spout
- rectangular, air-enriched flow
- height of mixer 298 mm
- height up to aerator 230 mm
- hole diameter 35 mm
- 2x screw-in M 10 x 1 pressure hose, leak-tested
- max. flow 4.6 l/min
- lead-free
- This product can help a building meet the requirements of Green Building Rating Systems, e.g. LEED®, BREEAM®, DGNB

for use on countertop bowls

| Brushed Light<br>Gold    | 33 537 671-27 |
|--------------------------|---------------|
| Chrome                   | 33 537 671-00 |
| Brushed Platinum         | 33 537 671-06 |
| Dark Chrome              | 33 537 671-19 |
| Matte Black              | 33 537 671-33 |
| Brushed Chrome           | 33 537 671-93 |
| Brushed Dark<br>Platinum | 33 537 671-99 |