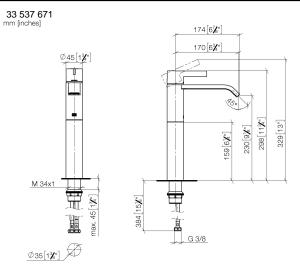

## IMO Single-lever basin mixer with raised base without pop-up waste - Brushed Light Gold

33 537 671

- 170mm projection
- fixed spout
- rectangular, air-enriched flow
- height of mixer 298 mm
- height up to aerator 230 mm
- hole diameter 35 mm
- 2x screw-in M 10 x 1 pressure hose, leak-tested
- max. flow 4.6 l/min
- lead-free
- This product can help a building meet the requirements of Green Building Rating Systems, e.g. LEED®, BREEAM®, DGNB