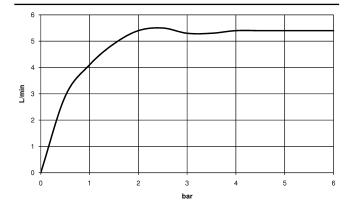

, air-enriched flow
- height of mixer 298 mm
- height up to aerator 230 mm
- hole diameter 35 mm
- 2x screw-in M 10 x 1 pressure hose, leak-tested
- max. flow 4.6 l/min
- load from
- This product can help a building meet the requirements of Green Building Rating Systems, e.g. LEED®, BREEAM®, DGNB

for use on countertop bowls

| Matte Black              | 33 537 671-33 |
|--------------------------|---------------|
| Chrome                   | 33 537 671-00 |
| Brushed Platinum         | 33 537 671-06 |
| Dark Chrome              | 33 537 671-19 |
| Brushed Light Gold       | 33 537 671-27 |
| Brushed Chrome           | 33 537 671-93 |
| Brushed Dark<br>Platinum | 33 537 671-99 |





## IMO Single-lever basin mixer with raised base without pop-up waste - Matte Black



## Flow rate chart