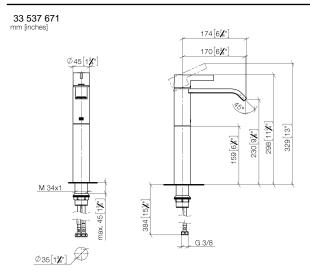

## IMO Single-lever basin mixer with raised base without pop-up waste - Matte Black

IMO

33 537 671

- 170mm projection
- fixed spout
- rectangular, air-enriched flow
- height of mixer 298 mm
- height up to aerator 230 mm
- hole diameter 35 mm
- 2x screw-in M 10 x 1 pressure hose, leak-tested
- max. flow 4.6 l/min
- load from
- This product can help a building meet the requirements of Green Building Rating Systems, e.g. LEED®, BREEAM®, DGNB