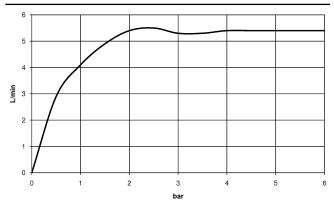

enriched flow
- height of mixer 298 mm
- height up to aerator 230 mm
- hole diameter 35 mm
- 2x screw-in M 10 x 1 pressure hose, leak-tested
- max. flow 4.6 l/min
- lead-free
- This product can help a building meet the requirements of Green Building Rating Systems, e.g. LEED®, BREEAM®, DGNB

for use on countertop bowls

| Brushed Chrome           | 33 537 671-93 |
|--------------------------|---------------|
| Chrome                   | 33 537 671-00 |
| Brushed Platinum         | 33 537 671-06 |
| Dark Chrome              | 33 537 671-19 |
| Brushed Light Gold       | 33 537 671-27 |
| Matte Black              | 33 537 671-33 |
| Brushed Dark<br>Platinum | 33 537 671-99 |

IMO



## IMO Single-lever basin mixer with raised base without pop-up waste - Brushed Chrome



## Flow rate chart