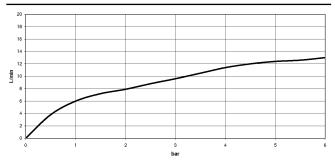

## Flow rate chart

#### 33 875 760

- 225mm projection
- pivotable spout 130°
- air-enriched flow and spray flow
- height of mixer 254 mm
- height up to aerator 179 mm
- hole diameter 35 mm
- 1600mm metal shower hose
- max. flow 9.6 l/min at 3 bar flow pressure
- lead-free
- This product can help a building meet the requirements of Green Building Rating Systems, e.g. LEED®, BREEAM®, DGNB