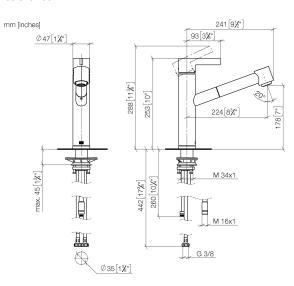

#### 33 875 760

- 225mm projection
- pivotable spout 130°
- air-enriched flow and spray flow
- height of mixer 254 mm
- height up to aerator 179 mm
- hole diameter 35 mm
- 1600mm metal shower hose
- max. flow 9.6 l/min at 3 bar flow pressure
- lead-free
- This product can help a building meet the requirements of Green Building Rating Systems, e.g. LEED®, BREEAM®, DGNB