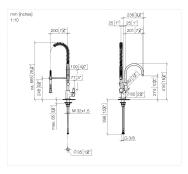

### TARA Profi single-lever mixer - Brushed Dark Platinum

33 880 888

- 200mm projection
- pivotable spout 360°
- air-enriched flow and spray flow
- height of mixer 415 mm
- test
- height up to aerator 275 mm
- hole diameter 35 mm
- sprayface with anti-scaling system
- max. flow 7 l/min at 3 bar flow pressure
- lead-free
- This product can help a building meet the requirements of Green Building Rating Systems, e.g. LEED®, BREEAM®, DGNB

### 33 880 888