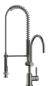

### TARA Profi single-lever mixer - Brushed Dark Platinum

33 880 888

- 200mm projection
- pivotable spout 360°
- air-enriched flow and spray flow
- height of mixer 415 mm
- test
- height up to aerator 275 mm
- hole diameter 35 mm
- sprayface with anti-scaling system
- max. flow 7 l/min at 3 bar flow pressure
- lead-free
- This product can help a building meet the requirements of Green Building Rating Systems, e.g. LEED®, BREEAM®, DGNB

# TARA Profi single-lever mixer - Brushed Dark Platinum

### 33 880 888

## TARA Profi single-lever mixer - Brushed Dark Platinum

33 880 888

Parts for other finishes can be found here: Chrome