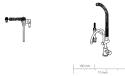

### TARA Profi single-lever mixer - Brushed Dark Platinum

33 880 888

- 200mm projection
- pivotable spout 360°
- air-enriched flow and spray flow
- height of mixer 415 mm
- test
- height up to aerator 275 mm
- hole diameter 35 mm
- sprayface with anti-scaling system
- max. flow 7 l/min at 3 bar flow pressure
- lead-free
- This product can help a building meet the requirements of Green Building Rating Systems, e.g. LEED®, BREEAM®, DGNB

# TARA Profi single-lever mixer - Brushed Dark Platinum

### 33 880 888