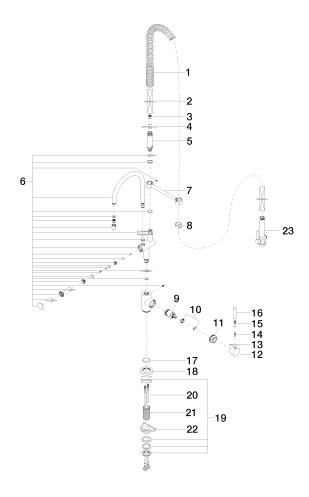

## TARA Profi single-lever mixer - Brushed Dark Platinum

33 880 888

Parts for other finishes can be found here: Chrome