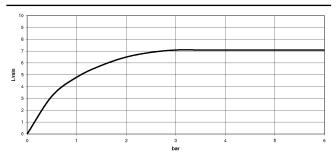

### TARA Profi single-lever mixer - Brushed Dark Platinum

33 880 888

- 200mm projection
- pivotable spout 360°
- air-enriched flow and spray flow
- height of mixer 415 mm
- test
- height up to aerator 275 mm
- hole diameter 35 mm
- sprayface with anti-scaling system
- max. flow 7 l/min at 3 bar flow pressure
- lead-free
- This product can help a building meet the requirements of Green Building Rating Systems, e.g. LEED®, BREEAM®, DGNB

### Flow rate chart