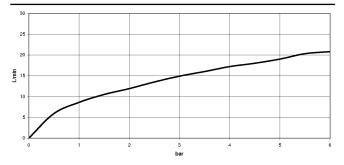

|
| Brushed Chrome                      | 34 234 979-93                                                                                                                                                            |
| Brushed Dark<br>Platinum            | 34 234 979-99                                                                                                                                                            |
|                                     | Chrome  Brushed Platinum  Dark Chrome  Light Gold  Brushed Light Gold  Matte Black  Brushed Champagne (22kt Gold)  Champagne (22kt Gold)  Brushed Chrome  Brushed Chrome |





# META Bath thermostat for wall mounting with hand shower set - Brushed Bronze

34 234 979 mm [inches]



### Flow rate chart



#### Certificates

LGA\_18609.





## META Bath thermostat for wall mounting with hand shower set - Brushed Bronze

34 234 979 Parts for other finishes can be found here: Chrome



### Spare parts list

| No. | Item Number                                                            | Name                                                                          | Quantity used | Delivery time |
|-----|------------------------------------------------------------------------|-------------------------------------------------------------------------------|---------------|---------------|
| 1   | 34 201 979-42                                                          | META Bath thermostat for wall mounting without shower<br>set - Brushed Bronze | 1             | 30            |
| 2   | 28 050