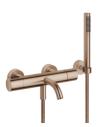

## META Bath thermostat for wall mounting with hand shower set - Brushed Bronze

META

34 234 979

- spout: circular, air-enriched flow
- max. flow 16.9 l/min at 3 bar flow pressure
- Hand shower: COMPACT RAIN, max. flow rate 6.8 l/min (at 3 bar)
- complete hand shower set with anti-scale system
- rotary diverter with volume control and shut-off function
- slide-on rosettes Ø 60 mm
- 210mm projection
- 1/2" connection
- gauge 150 mm 15 mm
- metal shower hose 1250mm with integrated antitwist protection
- shower holder rosette Ø 57mm