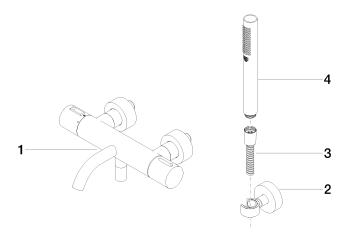

### Spare parts list

| No. | Item Number                                                            | Name                                                                          | Quantity used | Delivery time |
|-----|------------------------------------------------------------------------|-------------------------------------------------------------------------------|---------------|---------------|
| 1   | 34 201 979-42                                                          | META Bath thermostat for wall mounting without shower<br>set - Brushed Bronze | 1             | 30            |
| 2   | 28 050 920-42                                                          | holder                                                                        | 1             | -             |
|     | Spare part can no longer be ordered, please order the replacement item |                                                                               |               | _             |
| 3   | 90 30 02 072 00-42                                                     | hose                                                                          | 1             | 30            |
| 4   | 28 019 979-42                                                          | Hand shower - Brushed Bronze                                                  | 1             | 30            |