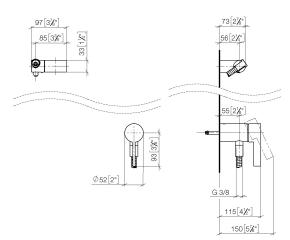

## Concealed single-lever mixer with integrated shower connection with hand shower set without hand shower - Brushed Light Gold

36 002 970 mm [inches]