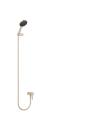

## Concealed single-lever mixer with integrated shower connection with hand shower set without hand shower - Brushed Light Gold

36 002 970

Fits: IMO, LULU, MADISON, MEM, TARA, CL.1, LISSÉ, VAIA, META, CYO

- metal shower hose 1750mm with integrated antitwist protection
- WRAS 2011027

This article does not include a hand shower! Intrinsic protection against back flow.

| Brushed Light<br>Gold               | 36 002 970-27 |
|-------------------------------------|---------------|
| Chrome                              | 36 002 970-00 |
| Brushed Platinum                    | 36 002 970-06 |
| Platinum                            | 36 002 970-08 |
| Dark Chrome                         | 36 002 970-19 |
| Brushed Durabrass<br>(23kt Gold)    | 36 002 970-28 |
| Matte Black                         | 36 002 970-33 |
| Brushed Bronze                      | 36 002 970-42 |
| Brushed<br>Champagne (22kt<br>Gold) | 36 002 970-46 |
| Champagne (22kt<br>Gold)            | 36 002 970-47 |
| Brushed Chrome                      | 36 002 970-93 |
| Brushed Dark<br>Platinum            | 36 002 970-99 |
|                                     |               |