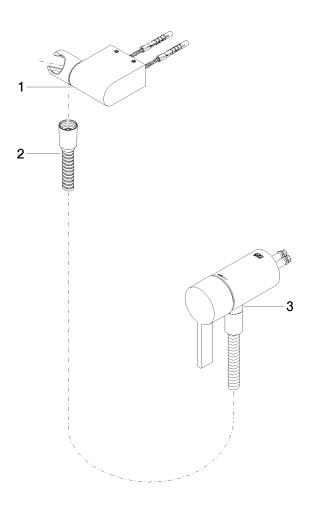

## Concealed single-lever mixer with integrated shower connection with hand shower set without hand shower - Brushed Light Gold

36 002 970 Parts for other finishes can be found here: Chrome

## Spare parts list

| No. | Item Number   | Name                                                                                | Quantity used | Delivery time |
|-----|---------------|-------------------------------------------------------------------------------------|---------------|---------------|
| 1   | 28 060 970-27 | Wall bracket swivel - Brushed Light Gold                                            | 1             | 30            |
| 2   | 28 322 970-27 | Metal shower hose 1/2" x 3/8" x 1750 mm - Brushed<br>Light Gold                     | 1             | 30            |
| 3   | 36 050 970-27 | Concealed single-lever mixer with integrated shower connection - Brushed Light Gold | 1             | 30            |