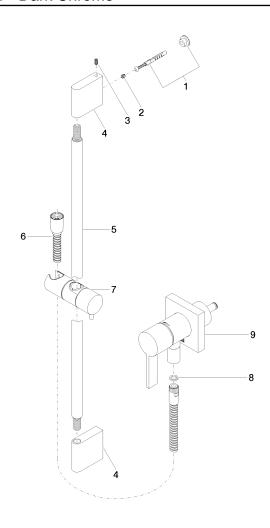

## Concealed single-lever mixer with integrated shower connection with shower set without hand shower - Dark Chrome

36 013 970

- cover plate 80 x 80 mm
- metal shower hose 1750mm with integrated antitwist protection

  • slide bar
- Pipe diameter 18 mm
- WRAS 2011027

This article does not include a hand shower! Intrinsic protection against back flow.

Article cannot be extended, please check the depth of the installation location!

## Concealed single-lever mixer with integrated shower connection with shower set without hand shower - Dark Chrome

36 013 970 Parts for other finishes can be found here: Chrome