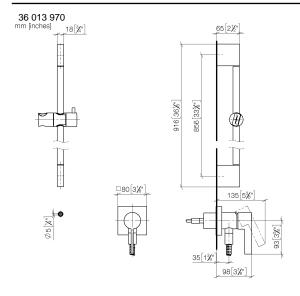

## Concealed single-lever mixer with integrated shower connection with shower set without hand shower - Dark Chrome

36 013 970

- cover plate 80 x 80 mm
- metal shower hose 1750mm with integrated antitwist protection

  • slide bar
- Pipe diameter 18 mm
- WRAS 2011027

This article does not include a hand shower! Intrinsic protection against back flow.

Article cannot be extended, please check the depth of the installation location!