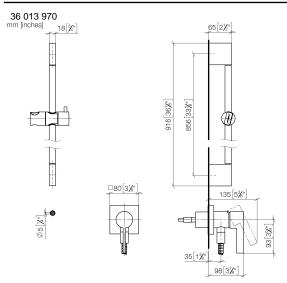

### 36 013 970

- cover plate 80 x 80 mm
- metal shower hose 1750mm with integrated antitwist protoction
- twist protection • slide bar
- Pipe diameter 18 mm
- WRAS 2011027

This article does not include a hand shower!

Intrinsic protection against back flow.

Article cannot be extended, please check the depth of the installation location!

| Matte Black                         |               |
|-------------------------------------|---------------|
|                                     | 36 013 970-33 |
| Chrome                              | 36 013 970-00 |
| Brushed Platinum                    | 36 013 970-06 |
| Platinum                            | 36 013 970-08 |
| Dark Chrome                         | 36 013 970-19 |
| Brushed Durabrass<br>(23kt Gold)    | 36 013 970-28 |
| Brushed<br>Champagne (22kt<br>Gold) | 36 013 970-46 |
| Champagne (22kt<br>Gold)            | 36 013 970-47 |
| Brushed Chrome                      | 36 013 970-93 |
| Brushed Dark<br>Platinum            | 36 013 970-99 |