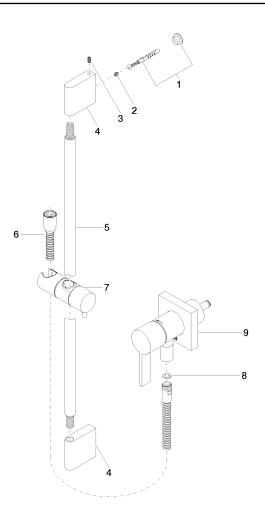

# Concealed single-lever mixer with integrated shower connection with shower set without hand shower - Matte Black

36 013 970 Parts for other finishes can be found here: Chrome