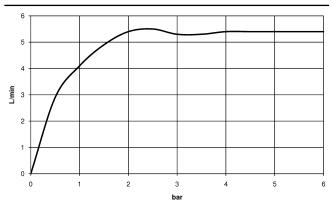

## IMO Deck-mounted basin spout without pop-up waste - Chrome

## 13 716 671



- 165mm projection
- fixed spout
- rectangular, air-enriched flow
- height of mixer 220 mm
- height up to aerator 176 mm
- hole diameter 35 mm • rosette 60 x 60 mm
- 2x screw-in M 10 x 1 pressure hose, leak-tested
- " connection
- max. flow 4.6 l/min
- lead-free
- This product can help a building meet the requirements of Green Building Rating Systems, e.g. LEED®, BREEAM®, DGNB

For Touchfree control please order eSet Touchfree WITH or WITHOUT temperature adjustment

Chrome

Brushed Light Gold 13 716 671-27

Brushed Chrome

13 716 671-93



## IMO Deck-mounted basin spout without pop-up waste - Chrome

13 716 671



## Flow rate chart