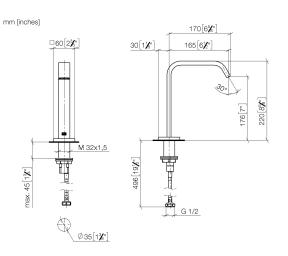

## 13 716 671

- 165mm projection
- fixed spout
- rectangular, air-enriched flow
- height of mixer 220 mm
- height up to aerator 176 mm
- hole diameter 35 mm • rosette 60 x 60 mm
- 2x screw-in M 10 x 1 pressure hose, leak-tested
- " connection
- max. flow 4.6 l/min
- lead-free
- This product can help a building meet the requirements of Green Building Rating Systems, e.g. LEED®, BREEAM®, DGNB