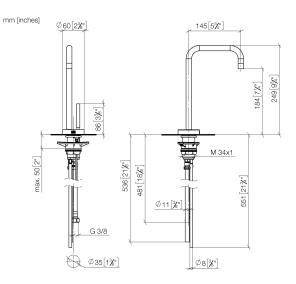

#### 17 861 625

| <ul> <li>145mm projection</li> <li>rigid, thermally insulated spout</li> <li>laminar flow</li> <li>height of mixer 249 mm</li> <li>height up to laminar flow regulator 184 mm</li> <li>hole diameter 35 mm</li> <li>provides filtered, hot water up to 93°C</li> <li>provides filtered, cold water</li> <li>max. flow 2 l/min at 3 bar flow pressure</li> <li>ready-to-use control unit for wall mounting (137mm x 159mm x 60mm)</li> <li>electronic magnetic valve</li> <li>100-230 V, 50-60 Hz, 18 W power supply unit, incl. country-specific adapter set</li> <li>lead-free</li> <li>Spout ring cannot be removed.</li> <li>This product can help a building meet the requirements of Green Building Rating Systems, e.g. LEED®, BREEAM®, DGNB</li> <li>A minimum flow pressure of a bar is necessary for the HOT &amp; COLD WATER DISPENSER to work perfectly in conjunction with a hot water tank and filter.</li> <li>In addition, the installation must be above a kitchen sink.</li> <li>The filter cartridge must be changed every six months. The installation instructions contain further information for guidance.</li> <li>Detailed planning information and technical data can be found at www.dornbracht.com/professional</li> </ul> | Brushed Chrome                      | 17 861 625-93 |
|-------------------------------------------------------------------------------------------------------------------------------------------------------------------------------------------------------------------------------------------------------------------------------------------------------------------------------------------------------------------------------------------------------------------------------------------------------------------------------------------------------------------------------------------------------------------------------------------------------------------------------------------------------------------------------------------------------------------------------------------------------------------------------------------------------------------------------------------------------------------------------------------------------------------------------------------------------------------------------------------------------------------------------------------------------------------------------------------------------------------------------------------------------------------------------------------------------------------------------------------------------|-------------------------------------|---------------|
|                                                                                                                                                                                                                                                                                                                                                                                                                                                                                                                                                                                                                                                                                                                                                                                                                                                                                                                                                                                                                                                                                                                                                                                                                                                       | Chrome                              | 17 861 625-00 |
|                                                                                                                                                                                                                                                                                                                                                                                                                                                                                                                                                                                                                                                                                                                                                                                                                                                                                                                                                                                                                                                                                                                                                                                                                                                       | Brushed Platinum                    | 17 861 625-06 |
|                                                                                                                                                                                                                                                                                                                                                                                                                                                                                                                                                                                                                                                                                                                                                                                                                                                                                                                                                                                                                                                                                                                                                                                                                                                       | Platinum                            | 17 861 625-08 |
|                                                                                                                                                                                                                                                                                                                                                                                                                                                                                                                                                                                                                                                                                                                                                                                                                                                                                                                                                                                                                                                                                                                                                                                                                                                       | Durabrass (23kt<br>Gold)            | 17 861 625-09 |
|                                                                                                                                                                                                                                                                                                                                                                                                                                                                                                                                                                                                                                                                                                                                                                                                                                                                                                                                                                                                                                                                                                                                                                                                                                                       | Dark Chrome                         | 17 861 625-19 |
|                                                                                                                                                                                                                                                                                                                                                                                                                                                                                                                                                                                                                                                                                                                                                                                                                                                                                                                                                                                                                                                                                                                                                                                                                                                       | Brushed Durabrass<br>(23kt Gold)    | 17 861 625-28 |
|                                                                                                                                                                                                                                                                                                                                                                                                                                                                                                                                                                                                                                                                                                                                                                                                                                                                                                                                                                                                                                                                                                                                                                                                                                                       | Matte Black                         | 17 861 625-33 |
|                                                                                                                                                                                                                                                                                                                                                                                                                                                                                                                                                                                                                                                                                                                                                                                                                                                                                                                                                                                                                                                                                                                                                                                                                                                       | Brushed<br>Champagne (22kt<br>Gold) | 17 861 625-46 |
|                                                                                                                                                                                                                                                                                                                                                                                                                                                                                                                                                                                                                                                                                                                                                                                                                                                                                                                                                                                                                                                                                                                                                                                                                                                       | Champagne (22kt<br>Gold)            | 17 861 625-47 |
|                                                                                                                                                                                                                                                                                                                                                                                                                                                                                                                                                                                                                                                                                                                                                                                                                                                                                                                                                                                                                                                                                                                                                                                                                                                       | Brushed Dark<br>Platinum            | 17 861 625-99 |
| A minimum flow pressure of 3 bar is necessary for<br>the HOT & COLD WATER DISPENSER to work<br>perfectly in conjunction with a hot water tank and<br>filter.                                                                                                                                                                                                                                                                                                                                                                                                                                                                                                                                                                                                                                                                                                                                                                                                                                                                                                                                                                                                                                                                                          |                                     |               |
| In addition, the installation must be above a kitchen                                                                                                                                                                                                                                                                                                                                                                                                                                                                                                                                                                                                                                                                                                                                                                                                                                                                                                                                                                                                                                                                                                                                                                                                 |                                     |               |