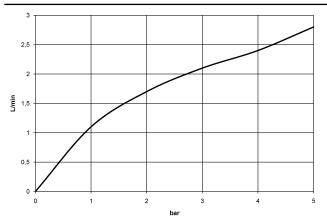

|                                     |               |

In addition, the installation must be above a kitchen sink.

The filter cartridge must be changed every six months. The installation instructions contain further information for guidance.

Detailed planning information and technical data can be found at www.dornbracht.com/professional

#### Required miscellaneous



Hot water tank incl. filter -

12 892 970 90

### Required miscellaneous

Ì

Hot water tank incl. filter -

12 892 970 90





# META SQUARE HOT & COLD WATER DISPENSER - Brushed Chrome

#### 17 861 625



### Flow rate chart



### Certificates

IAPMO\_N-4976. GDV\_0400297.

IAPMO\_6397.



# META SQUARE HOT & COLD WATER DISPENSER - Brushed Chrome

17 861 625