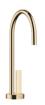

### TARA ULTRA HOT & COLD WATER DISPENSER - Durabrass (23kt Gold)

TARA ULTRA

17 861 875

- 146mm projection
- rigid, thermally insulated spout
- laminar flow
- height of mixer 288 mm
- height up to laminar flow regulator 180 mm
- hole diameter 35 mm
- provides filtered, hot water up to 93°C
- provides filtered, cold water
- max. flow 2 l/min at 3 bar flow pressure
- ready-to-use control unit for wall mounting (137mm x 159mm x 60mm)
  • electronic magnetic valve
- 100-230 V, 50-60 Hz, 18 W power supply unit, incl. country-specific adapter set 
  • lead-free
- Spout ring cannot be removed.
- This product can help a building meet the requirements of Green Building Rating Systems, e.g. LEED®, BREEAM®, DGNB