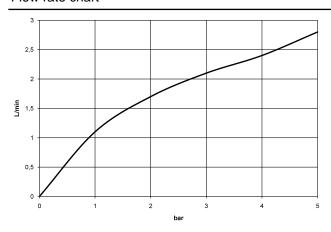

t.com/professional

| Durabrass (23kt<br>Gold)            | 17 861 875-09 |
|-------------------------------------|---------------|
| Chrome                              | 17 861 875-00 |
| Brushed Platinum                    | 17 861 875-06 |
| Platinum                            | 17 861 875-08 |
| Dark Chrome                         | 17 861 875-19 |
| Brushed Durabrass<br>(23kt Gold)    | 17 861 875-28 |
| Matte Black                         | 17 861 875-33 |
| Brushed<br>Champagne (22kt<br>Gold) | 17 861 875-46 |
| Champagne (22kt<br>Gold)            | 17 861 875-47 |
| Brushed Chrome                      | 17 861 875-93 |
| Brushed Dark<br>Platinum            | 17 861 875-99 |



# TARA ULTRA HOT & COLD WATER DISPENSER - Durabrass (23kt Gold)

#### 17 861 875



### Flow rate chart



### Certificates

IAPMO\_N-4976.

GDV\_0400297.

IAPMO\_6397.





# TARA ULTRA HOT & COLD WATER DISPENSER - Durabrass (23kt Gold)

17 861 875

Parts for other finishes can be found here: Chrome