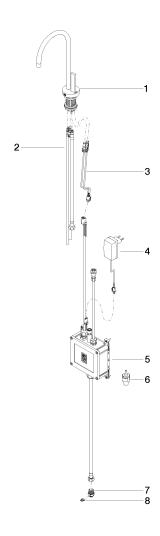

# TARA ULTRA HOT & COLD WATER DISPENSER - Durabrass (23kt Gold)

17 861 875

Parts for other finishes can be found here: Chrome