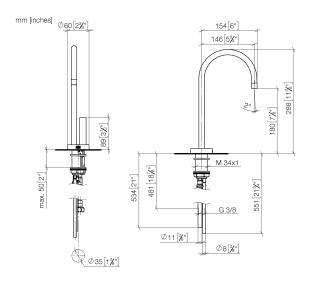

### TARA ULTRA HOT & COLD WATER DISPENSER - Durabrass (23kt Gold)

TARA ULTRA

17 861 875

- 146mm projection
- rigid, thermally insulated spout
- laminar flow
- height of mixer 288 mm
- height up to laminar flow regulator 180 mm
- hole diameter 35 mm
- provides filtered, hot water up to 93°C
- provides filtered, cold water
- max. flow 2 l/min at 3 bar flow pressure
- ready-to-use control unit for wall mounting (137mm x 159mm x 60mm)
  • electronic magnetic valve
- 100-230 V, 50-60 Hz, 18 W power supply unit, incl. country-specific adapter set 
  • lead-free
- Spout ring cannot be removed.
- This product can help a building meet the requirements of Green Building Rating Systems, e.g. LEED®, BREEAM®, DGNB

A minimum flow pressure of 3 bar is necessary for the HOT & COLD WATER DISPENSER to work perfectly in conjunction with a hot water tank and

In addition, the installation must be above a kitchen sink.

The filter cartridge must be changed every six months. The installation instructions contain further information for guidance.