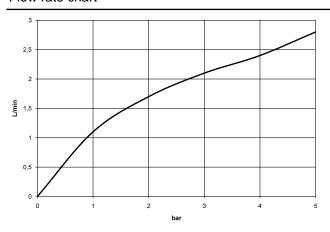

| 17 861 875-93 |
|---|-------------------------------------|---------------|
|   | Chrome                              | 17 861 875-00 |
|   | Brushed Platinum                    | 17 861 875-06 |
|   | Platinum                            | 17 861 875-08 |
| 1 | Durabrass (23kt<br>Gold)            | 17 861 875-09 |
| • | Dark Chrome                         | 17 861 875-19 |
|   | Brushed Durabrass<br>(23kt Gold)    | 17 861 875-28 |
|   | Matte Black                         | 17 861 875-33 |
|   | Brushed<br>Champagne (22kt<br>Gold) | 17 861 875-46 |
|   | Champagne (22kt<br>Gold)            | 17 861 875-47 |
|   | Brushed Dark<br>Platinum            | 17 861 875-99 |



## TARA ULTRA HOT & COLD WATER DISPENSER - Brushed Chrome

#### 17 861 875



#### Flow rate chart



#### Certificates

IAPMO\_N-4976.

GDV\_0400297.

IAPMO\_6397.



# TARA ULTRA HOT & COLD WATER DISPENSER - Brushed Chrome

17 861 875

Parts for other finishes can be found here: Chrome