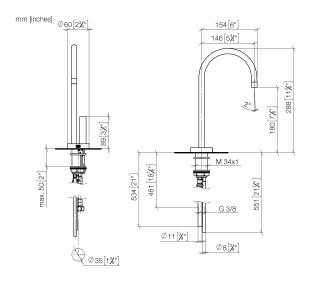

### TARA ULTRA HOT & COLD WATER DISPENSER - Brushed Chrome

TARA ULTRA

17 861 875

- 146mm projection
- rigid, thermally insulated spout
- laminar flow
- height of mixer 288 mm
- height up to laminar flow regulator 180 mm
- hole diameter 35 mm
- provides filtered, hot water up to 93°C
- provides filtered, cold water
- max. flow 2 l/min at 3 bar flow pressure
- ready-to-use control unit for wall mounting (137mm x 159mm x 60mm)
  • electronic magnetic valve
- 100-230 V, 50-60 Hz, 18 W power supply unit, incl. country-specific adapter set 
  • lead-free
- Spout ring cannot be removed.
- This product can help a building meet the requirements of Green Building Rating Systems, e.g. LEED®, BREEAM®, DGNB