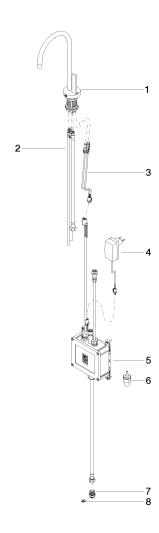

# TARA ULTRA HOT & COLD WATER DISPENSER - Brushed Chrome

17 861 875

Parts for other finishes can be found here: Chrome