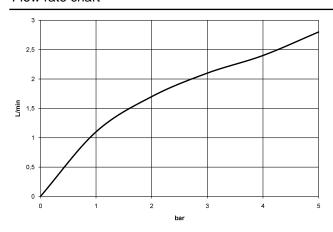

bracht.com/professional

| Durabrass (23kt<br>Gold)            | 17 861 888-09 |
|-------------------------------------|---------------|
| Chrome                              | 17 861 888-00 |
| Brushed Platinum                    | 17 861 888-06 |
| Platinum                            | 17 861 888-08 |
| Dark Chrome                         | 17 861 888-19 |
| Brushed Durabrass<br>(23kt Gold)    | 17 861 888-28 |
| Matte Black                         | 17 861 888-33 |
| Brushed<br>Champagne (22kt<br>Gold) | 17 861 888-46 |
| Champagne (22kt<br>Gold)            | 17 861 888-47 |
| Brushed Chrome                      | 17 861 888-93 |
| Brushed Dark<br>Platinum            | 17 861 888-99 |



## TARA HOT & COLD WATER DISPENSER - Durabrass (23kt Gold)

#### 17 861 888



### Flow rate chart



### Certificates

IAPMO\_N-4976.

GDV\_0400297.

IAPMO\_6397.



# TARA HOT & COLD WATER DISPENSER - Durabrass (23kt Gold)

17 861 888

Parts for other finishes can be found here: Chrome