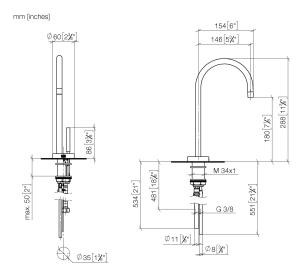

## TARA HOT & COLD WATER DISPENSER - Durabrass (23kt Gold)

17 861 888

- 146mm projection
- rigid, thermally insulated spout
- laminar flow
- height of mixer 288 mm
- height up to laminar flow regulator 180 mm
- hole diameter 35 mm
- provides filtered, hot water up to 93°C
- provides filtered, cold water
- max. flow 2 l/min at 3 bar flow pressure
- ready-to-use control unit for wall mounting (137mm x 159mm x 60mm)
  • electronic magnetic valve
- 100-230 V, 50-60 Hz, 18 W power supply unit, incl. country-specific adapter set 
  • lead-free
- Spout ring cannot be removed.
- This product can help a building meet the requirements of Green Building Rating Systems, e.g. LEED®, BREEAM®, DGNB