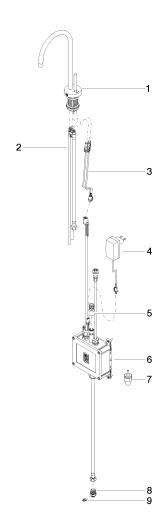

# TARA HOT & COLD WATER DISPENSER - Durabrass (23kt Gold)

17 861 888

Parts for other finishes can be found here: Chrome