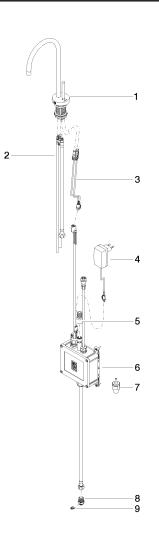

# TARA HOT & COLD WATER DISPENSER - Brushed Champagne (22kt Gold)

17 861 888

Parts for other finishes can be found here: Chrome