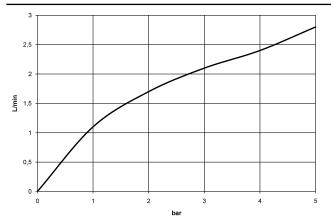

um                    | 17 861 888-06 |
| Platinum                            | 17 861 888-08 |
| Durabrass (23kt<br>Gold)            | 17 861 888-09 |
| Dark Chrome                         | 17 861 888-19 |
| Brushed Durabrass<br>(23kt Gold)    | 17 861 888-28 |
| Matte Black                         | 17 861 888-33 |
| Champagne (22kt<br>Gold)            | 17 861 888-47 |
| Brushed Chrome                      | 17 861 888-93 |
| Brushed Dark<br>Platinum            | 17 861 888-99 |

We reserve the right to change designs, product range and technical specifications without prior notice. More information can be found at: www.dornbracht.com +49 (0) 2371 8899 900 mail@dornbracht.com



## TARA HOT & COLD WATER DISPENSER - Brushed Champagne (22kt Gold)

#### 17 861 888



### Flow rate chart



### Certificates

IAPMO\_N-4976. GDV\_0400297.

IAPMO\_6397.



# TARA HOT & COLD WATER DISPENSER - Brushed Champagne (22kt Gold)

17 861 888

Parts for other finishes can be found here: Chrome