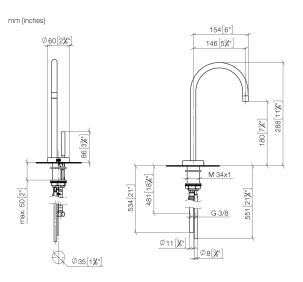

#### 17 861 888

- 146mm projection
  - rigid, thermally insulated spout
- laminar flow
- height of mixer 288 mm
- height up to laminar flow regulator 180 mm
- hole diameter 35 mm
- provides filtered, hot water up to 93°C
- provides filtered, cold water
- max. flow 2 l/min at 3 bar flow pressure
- ready-to-use control unit for wall mounting (137mm x 159mm x 60mm) • electronic magnetic valve
- 100-230 V, 50-60 Hz, 18 W power supply unit, incl. country-specific adapter set • lead-free
- Spout ring cannot be removed.
- This product can help a building meet the requirements of Green Building Rating Systems, e.g. LEED®, BREEAM®, DGNB