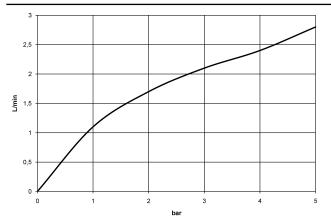

## Flow rate chart

#### 17 861 888

- 146mm projection
  - rigid, thermally insulated spout
- laminar flow
- height of mixer 288 mm • height up to laminar flow regulator 180 mm
- hole diameter 35 mm
- provides filtered, hot water up to 93°C
- provides filtered, cold water
- max. flow 2 l/min at 3 bar flow pressure
- ready-to-use control unit for wall mounting (137mm x 159mm x 60mm) • electronic magnetic valve
- 100-230 V, 50-60 Hz, 18 W power supply unit, incl. country-specific adapter set • lead-free
- Spout ring cannot be removed.
- This product can help a building meet the requirements of Green Building Rating Systems, e.g. LEED®, BREEAM®, DGNB