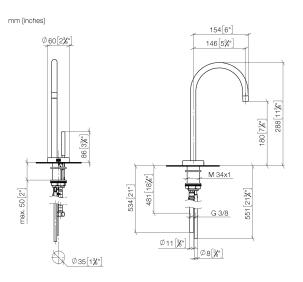

#### 17 861 888

- 146mm projection
  - rigid, thermally insulated spout
- laminar flow
- height of mixer 288 mm • height up to laminar flow regulator 180 mm
- hole diameter 35 mm
- provides filtered, hot water up to 93°C
- provides filtered, cold water
- max. flow 2 l/min at 3 bar flow pressure
- ready-to-use control unit for wall mounting (137mm x 159mm x 60mm) • electronic magnetic valve
- 100-230 V, 50-60 Hz, 18 W power supply unit, incl. country-specific adapter set • lead-free
- Spout ring cannot be removed.
- This product can help a building meet the requirements of Green Building Rating Systems, e.g. LEED®, BREEAM®, DGNB

A minimum flow pressure of 3 bar is necessary for the HOT & COLD WATER DISPENSER to work perfectly in conjunction with a hot water tank and filter

In addition, the installation must be above a kitchen sink.