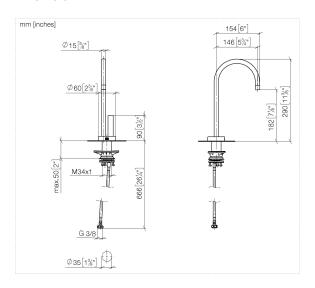

## TARA ULTRA COLD WATER DISPENSER - Platinum

17 872 875

- 146mm projection
- pivotable spout 360°
- laminar flow
- height of mixer 290 mm
- height up to laminar flow regulator 182 mm
- hole diameter 35 mm
- Provides filtered, cold water or filtered, chilled water (depending on your combination)