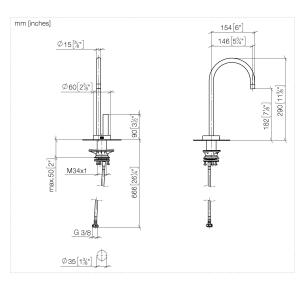

#### 17 872 875

- 146mm projection
- pivotable spout 360°
- laminar flow
- height of mixer 290 mm
- height up to laminar flow regulator 182 mm
- hole diameter 35 mm
- Provides filtered, cold water or filtered, chilled
- water (depending on your combination)
  max. flow 3.8 l/min at 3 bar flow pressure
- mechanical valve
- lead-free
- This product can help a building meet the requirements of Green Building Rating Systems, e.g. LEED®, BREEAM®, DGNB