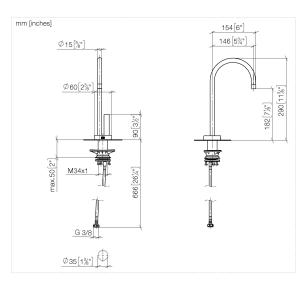

## 17 872 875

- 146mm projection
- pivotable spout 360°
- laminar flow
- height of mixer 290 mm • height up to laminar flow regulator 182 mm
- hole diameter 35 mm
- Provides filtered, cold water or filtered, chilled
- water (depending on your combination)
  max. flow 3.8 l/min at 3 bar flow pressure
- mechanical valve
- lead-free
- This product can help a building meet the requirements of Green Building Rating Systems, e.g. LEED®, BREEAM®, DGNB