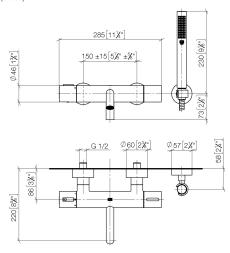

META

34 234 979

- spout: circular, air-enriched flow
- max. flow 16.9 l/min at 3 bar flow pressure
- Hand shower: COMPACT RAIN, max. flow rate 6.8 l/min (at 3 bar)
- complete hand shower set with anti-scale system
- rotary diverter with volume control and shut-off function
- slide-on rosettes Ø 60 mm
- 210mm projection
- 1/2" connection
- gauge 150 mm 15 mm
- metal shower hose 1250mm with integrated antitwist protection
- shower holder rosette Ø 57mm

META

34 234 979 mm [inches]