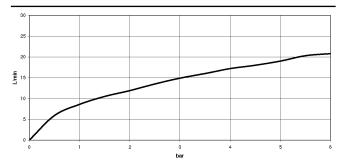

#### Flow rate chart

META

34 234 979

- spout: circular, air-enriched flow
- max. flow 16.9 l/min at 3 bar flow pressure
- Hand shower: COMPACT RAIN, max. flow rate 6.8 l/min (at 3 bar)
- complete hand shower set with anti-scale system
- rotary diverter with volume control and shut-off function
- slide-on rosettes Ø 60 mm
- 210mm projection
- 1/2" connection
- gauge 150 mm 15 mm
- metal shower hose 1250mm with integrated antitwist protection
- shower holder rosette Ø 57mm