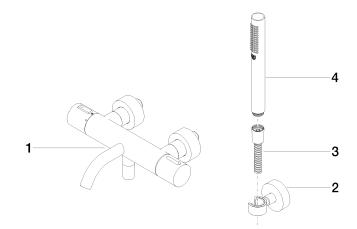

#### **Spare parts list**

#### **Product version from 7/1/2023**

| No. | Item Number   | Name                                                                           | Quantity used | Delivery time |
|-----|---------------|--------------------------------------------------------------------------------|---------------|---------------|
|     | 34 201 979-27 | META Bath thermostat for wall mounting without shower set - Brushed Light Gold | 4             | 30            |