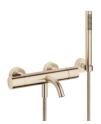

### META Bath thermostat for wall mounting with hand shower set - Brushed Light Gold

34 234 979