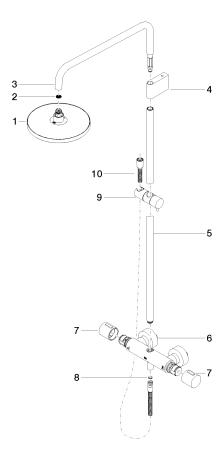

# Spare parts list

| No. | Item Number        | Name                                                        | Quantity used | Delivery time |
|-----|--------------------|-------------------------------------------------------------|---------------|---------------|
| 1   | 90 12 05 092 20-42 | shower                                                      | 1             | 30            |
| 2   | 09 23 01 039 90    | sieve                                                       | 1             | 2             |
| 3   | 90 28 22 348 00-42 | pipe                                                        | 1             | 30            |
| 4   | 90 17 11 150 00-42 | holder                                                      | 1             | 30            |
| 5   | 90 28 22 349 00-42 | pipe                                                        | 1             | 30            |
| 6   | 04 17 01 250 00-42 | connection                                                  | 1             | 60            |
| 7   | 90 17 33 015 00-42 | handle                                                      | 2             | 30            |
| 8   | 90 14 20 026 00 90 | seal                                                        | 1             | 2             |
| 9   | 12 570 970-42      | Slide unit - Brushed Bronze                                 | 1             | 30            |
| 10  | 28 322 970-42      | Metal shower hose 1/2" x 3/8" x 1750 mm - Brushed<br>Bronze | 1             | 30            |