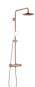

### Showerpipe with shower thermostat without hand shower FlowReduce -**Brushed Bronze**

34 459 979 Product version from 4/1/2024

- shower with fixed riser projection 453mm
- · overhead shower: rain flow
- rain shower Ø 220 mm
- rain shower with anti-scale system
- max. rainshower flow 7 l/min
- rotary diverter with volume control and shut-off function
- slide-on rosettes Ø 70 mm
- height of fittings up to rain shower (bottom edge)
- height of fittings up to top edge of elbow 1150mm
- gauge 150 mm 13 mm
- metal shower hose 1750mm with integrated antitwist protection
- 1/2" connection
- slide bar
- Pipe diameter 23.5 mm
- quick clearing
- This product can help a building meet the requirements of Green Building Rating Systems, e.g. LEED®, BREEAM®, DGNB

  • WRAS

This article does not include a hand shower! Intrinsic protection against back flow.

| Brushed Bronze                      | 34 459 979-42 |
|-------------------------------------|---------------|
| Chrome                              | 34 459 979-00 |
| Brushed Platinum                    | 34 459 979-06 |
| Platinum                            | 34 459 979-08 |
| Dark Chrome                         | 34 459 979-19 |
| Light Gold                          | 34 459 979-26 |
| Brushed Light Gold                  | 34 459 979-27 |
| Brushed Durabrass<br>(23kt Gold)    | 34 459 979-28 |
| Matte Black                         | 34 459 979-33 |
| Brushed<br>Champagne (22kt<br>Gold) | 34 459 979-46 |
| Champagne (22kt<br>Gold)            | 34 459 979-47 |
| Brushed Chrome                      | 34 459 979-93 |
| Brushed Dark<br>Platinum            | 34 459 979-99 |
|                                     |               |