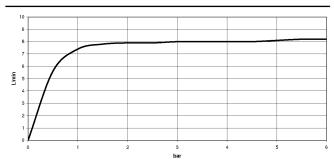

| Brushed Dark<br>Platinum            | 34 459 979-99 |
|                                     |               |

#### Required miscellaneous

Hand shower - Brushed Bronze 28 016 979-42



# Required miscellaneous

Hand shower - Brushed Bronze

28 018 979-42

#### Required miscellaneous

Hand shower FlowReduce -28 012 979-42 **Brushed Bronze** 0010



#### Required miscellaneous

28 016 979-42 Hand shower FlowReduce -**Brushed Bronze** 0010

#### Required miscellaneous

Hand shower - Brushed Bronze 28 017 979-42



#### Required miscellaneous

Hand shower FlowReduce -28 018 979-42 **Brushed Bronze** 0010

#### Required miscellaneous

Hand shower - Brushed Bronze 28 012 979-42





# Showerpipe with shower thermostat without hand shower FlowReduce - Brushed Bronze





#### Flow rate chart



### Codes & Standards

DIN 4109 ISO 3822 Scottish Water UK Water Supply Byelaws Regulations

Ü-Zeichen



# Showerpipe with shower thermostat without hand shower FlowReduce - Brushed Bronze

34 459 979 Product version from 4/1/2024

Certificates

WRAS\_2204 LGA\_38



## Showerpipe with shower thermostat without hand shower FlowReduce -Brushed Bronze

34 459 979 Product version from 4/1/2024

Parts for other finishes can be found here: Chrome



# Spare parts list

| No. | Item Number        | Name                                                        | Quantity used | Delivery time |
|-----|--------------------|-------------------------------------------------------------|---------------|---------------|
| 1   | 90 12 05 092 20-42 | shower