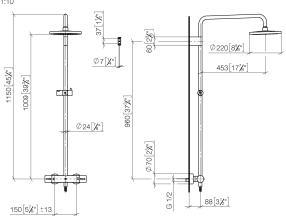

### Showerpipe with shower thermostat without hand shower FlowReduce -**Brushed Bronze**

34 459 979 Product version from 4/1/2024

- shower with fixed riser projection 453mm
- · overhead shower: rain flow
- rain shower Ø 220 mm
- rain shower with anti-scale system
- max. rainshower flow 7 l/min
- rotary diverter with volume control and shut-off function
- slide-on rosettes Ø 70 mm
- height of fittings up to rain shower (bottom edge)
- height of fittings up to top edge of elbow 1150mm
- gauge 150 mm 13 mm
- metal shower hose 1750mm with integrated antitwist protection
- 1/2" connection
- slide bar
- Pipe diameter 23.5 mm
- quick clearing
- This product can help a building meet the requirements of Green Building Rating Systems, e.g. LEED®, BREEAM®, DGNB