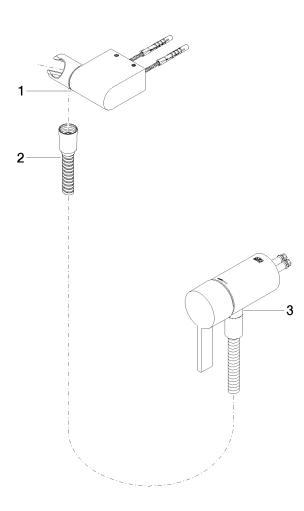

## Spare parts list

| No. | Item Number   | Name                                                                               | Quantity used | Delivery time |
|-----|---------------|------------------------------------------------------------------------------------|---------------|---------------|
| 1   | 28 060 970-42 | Wall bracket swivel - Brushed Bronze                                               | 1             | 30            |
| 2   | 28 322 970-42 | Metal shower hose 1/2" x 3/8" x 1750 mm - Brushed<br>Bronze                        | 1             | 30            |
| 3   | 36 050 970-42 | Concealed single-lever mixer with integrated shower<br>connection - Brushed Bronze | 1             | 30            |