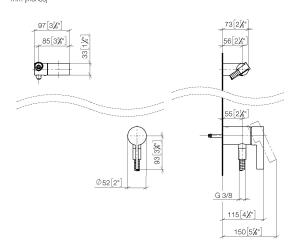

## Concealed single-lever mixer with integrated shower connection with hand shower set without hand shower - Brushed Bronze

36 002 970 mm [inches]

Concealed single-lever mixer with integrated shower connection with hand shower set without hand shower - Brushed Bronze

36 002 970