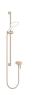

### Concealed single-lever mixer with integrated shower connection with shower set without hand shower - Brushed Light Gold

IMO

36 110 970

Fits: IMO, LULU, MADISON, MEM, TARA, CL.1, LISSÉ, VAIA, META, CYO

## Concealed single-lever mixer with integrated shower connection with shower set without hand shower - Brushed Light Gold

# Concealed single-lever mixer with integrated shower connection with shower set without hand shower - Brushed Light Gold

36 110 970