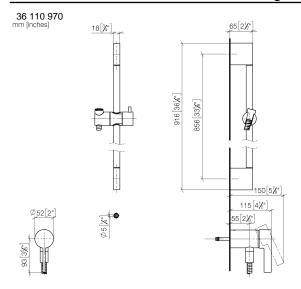

### Concealed single-lever mixer with integrated shower connection with shower set without hand shower - Brushed Light Gold

IMO

36 110 970

Fits: IMO, LULU, MADISON, MEM, TARA, CL.1, LISSÉ, VAIA, META, CYO

- metal shower hose 1750mm with integrated antitwist protection
- Pipe diameter 18 mm

This article does not include a hand shower! Intrinsic protection against back flow.

This article does not include a hand shower! Intrinsic protection against back flow.

# Concealed single-lever mixer with integrated shower connection with shower set without hand shower - Brushed Light Gold

36 110 970