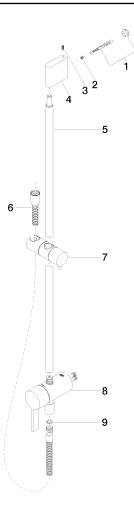

## Spare parts list

| No. | Item Number        | Name                                                        | Quantity used | Delivery time |
|-----|--------------------|-------------------------------------------------------------|---------------|---------------|
| 1   | 05 17 20 726 02 90 | fixing set                                                  | 1             | 2             |
| 2   | 09 31 11 049 90    | pin                                                         | 2             | 2             |
| 3   | 04 31 11 113 00 90 | pin                                                         | 2             | 2             |
| 4   | 08 17 97 054-42    | holder                                                      | 1             | 60            |
| 5   | 90 28 22 782 00-42 | pipe                                                        | 1             | 30            |
| 6   | 28 322 970-42      | Metal shower hose 1/2" x 3/8" x 1750 mm - Brushed<br>Bronze | 1             | 30            |
| 7   | 12 580 970-42      | Slide unit - Brushed Bronze                                 | 1             | 30            |
| 8   | 90 19 97 002 00-42 | connection                                                  | 1             | 30            |
| 9   | 90 14 20 026 00 90 | seal                                                        | 1             | 2             |