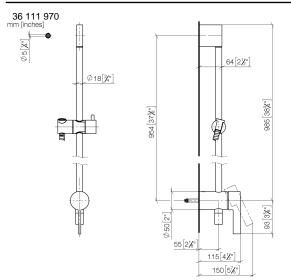

## Concealed single-lever mixer with integrated shower connection with shower set without hand shower - Brushed Bronze

| 36 111 970    |                                                                                    |                                                                                                                                                                      |                                            |                                          |                       |
|---------------|------------------------------------------------------------------------------------|----------------------------------------------------------------------------------------------------------------------------------------------------------------------|--------------------------------------------|------------------------------------------|-----------------------|
|               |                                                                                    | <ul> <li>metal shower hose 1750mm</li> <li>twist protection</li> <li>slide bar</li> </ul>                                                                            | with integrated anti-                      | Brushed Bronze                           | 36 111 970-42         |
| 2             |                                                                                    | <ul> <li>Pipe diameter 18 mm</li> <li>WRAS 2011027</li> <li>This article does not include a hand shower!</li> <li>Intrinsic protection against back flow.</li> </ul> |                                            | Chrome                                   | 36 111 970-00         |
|               |                                                                                    |                                                                                                                                                                      |                                            | Brushed Platinum                         | 36 111 970-06         |
|               | Ūr.                                                                                | This article does not include a hand shower!<br>Intrinsic protection against back flow.                                                                              |                                            | Platinum                                 | 36 111 970-08         |
| Fits: IMO, LU | ILU, MADISON, MEM, TARA,                                                           |                                                                                                                                                                      |                                            | Dark Chrome                              | 36 111 970-19         |
| UL. I, LISSE, | VAIA, META, CYO                                                                    |                                                                                                                                                                      |                                            | Brushed Light Gold                       | 36 111 970-27         |
|               |                                                                                    |                                                                                                                                                                      |                                            | Brushed Durabrass<br>(23kt Gold)         | 36 111 970-28         |
|               |                                                                                    |                                                                                                                                                                      |                                            | Matte Black                              | 36 111 970-33         |
|               |                                                                                    |                                                                                                                                                                      |                                            | Brushed<br>Champagne (22kt<br>Gold)      | 36 111 970-46         |
|               |                                                                                    |                                                                                                                                                                      |                                            | Champagne (22kt<br>Gold)                 | 36 111 970-47         |
|               |                                                                                    |                                                                                                                                                                      |                                            | Brushed Chrome                           | 36 111 970-93         |
|               |                                                                                    |                                                                                                                                                                      |                                            | Brushed Dark<br>Platinum                 | 36 111 970-99         |
| Required      | l miscellaneous                                                                    |                                                                                                                                                                      | Required m                                 | iscellaneous                             |                       |
| s.            | Concealed wall mounting -<br>•min. recess depth 80 mm<br>•max. recess depth 105 mm | 35 050 970 90                                                                                                                                                        | Hand shower - Brushed Bronze 28 016 979-42 |                                          |                       |
| Required      | l miscellaneous                                                                    |                                                                                                                                                                      | Required m                                 | iscellaneous                             |                       |
|               | Hand shower - Brushed Bro                                                          | onze 28 018 979-42                                                                                                                                                   |                                            | and shower FlowReduce -<br>rushed Bronze | 28 012 979-42<br>0010 |
| Required      | l miscellaneous                                                                    |                                                                                                                                                                      | Required m                                 | iscellaneous                             |                       |
|               | Hand shower FlowReduce -<br>Brushed Bronze                                         | 28 016 979-42<br>0010                                                                                                                                                | Ha                                         | and shower - Brushed Bronze              | 28 017 979-42         |
| Required      | l miscellaneous                                                                    |                                                                                                                                                                      | Required m                                 | iscellaneous                             |                       |
|               | Hand shower FlowReduce -<br>Brushed Bronze                                         | 28 018 979-42<br>0010                                                                                                                                                | Ha                                         | and shower - Brushed Bronze              | 28 012 979-42         |
|               |                                                                                    |                                                                                                                                                                      |                                            |                                          |                       |

## Concealed single-lever mixer with integrated shower connection with shower set without hand shower - Brushed Bronze

Concealed single-lever mixer with integrated shower connection with shower set without hand shower - Brushed Bronze

36 111 970