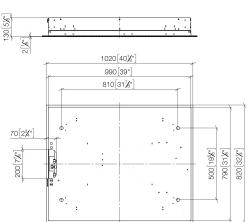

#### 41 100 979

Fits: IMO, LULU, MADISON, MEM, TARA, CL.1, LISSÉ, VAIA, META, CYO

- Rain panel with 3 different flow modes
- PURIFY RAIN, 200 x 160 mm, max. flow rate 23.5 FULL RAIN, 360 x 280 mm, max. flow rate 13.6
- l/min (at 3 bar)
- rain curtain 720 x 540mm, 124 nozzles
- cover plate, stainless steel 1020 x 820 x 2 mm • 3x flexible connection hose 1/2" - female thread
- 4x M 10 heavy-duty bolt
- pre-fitted, stainless steel enclosure 990 x 790 x
- 128 mmmm 2 hinges and safety chains

### technical data:

- minimum flow rate: 35 l/min (all three rain modes together)
- flow at 3bar flow pressure in conjunction with
- xTOOL: 43l/min
- minimum flow pressure 2 bar
- max. flow pressure 4 bar
- weight: 50kg

#### plumbing:

- recommended water hardness: 6-7 °dH if the water is harder, integrate a water softener that
- uses the ion exchange principle into the feed pipe. for the optimum choice of hot water storage device - taking into consideration additional drawing-off points and the frequency with which RainSky M is
- used the specific demand needs to be assessed.
- for choosing the drainage, taking into consideration the discharge of all the products in the shower, the specific demand needs to be assessed. Recommendation: Floor drain (connected rating) =
- 1.5l/sec, drainage rate DN 70 feed pipe (hot/cold): 2x DN 20
- electrical:
- earth-leakage circuit-breaker 30 mA provided
- feeder 3 x 1.5mm2 NYM
- equipotential bonding 1 x 4mm2
- customer must provide a light switch outside the shower area (outside safety zone 2 under DIN VDE 0100, Part 701)