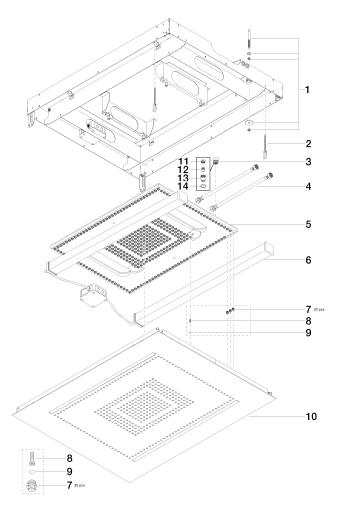

## Spare parts list

| No. | Item Number        | Name                                      | Quantity used | Delivery time |
|-----|--------------------|-------------------------------------------|---------------|---------------|
| 1   | 04 30 35 006 01 90 | fixing set                                | 4             | 2             |
| 2   | 04 21 50 004 00 90 | accessories                               | 2             | 2             |
| 3   | 90 24 03 027 02 90 | nipple                                    | 4             | 2             |
| 4   | 12 502 970 90      | High pressure hose 1/2" x 1/2" x 400 mm - | 4             | 2             |
| 5   | 04 12 05 004 00 90 | shower                                    | 2             | 2             |
| 6   | 90 10 01 260 00 90 | conversion kit                            | 1             | 2             |
| 7   | 90 29 03 035 00 90 | insert                                    | 15            | 2             |
| 8   | 09 30 30 047 90    | screw                                     | 4             | 2             |
| 9   | 09 31 20 036 90    | plug                                      | 4             | 2             |
| 10  | 04 11 02 113 03-85 | cover                                     | 1             | 30            |
| 11  | 09 24 04 112 10 90 | nipple                                    | 4             | 2             |
| 12  | 09 23 01 042 90    | insert                                    | 4             | 2             |
| 13  | 09 24 03 027 90    | nipple                                    | 4             | 2             |
| 14  | 09 14 20 025 90    | seal                                      | 4             | 2             |
|     |                    |                                           |               |               |