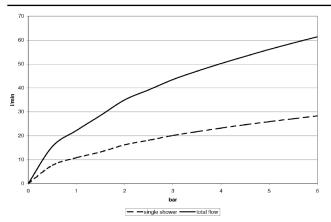

### Flow rate chart

### technical data:

- minimum flow rate: 35 l/min (all three rain modes together)
- flow at 3bar flow pressure in conjunction with
- xTOOL: 43l/min
- minimum flow pressure 2 bar
- max. flow pressure 4 bar
- weight: 50kg