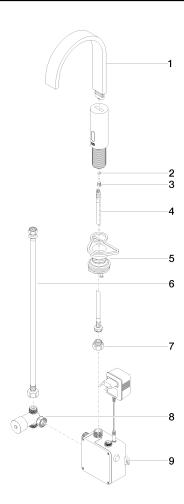

# MEM Washstand fitting with electronic opening and closing function without pop-up waste - Dark Chrome

44 521 782 Parts for other finishes can be found here: Chrome