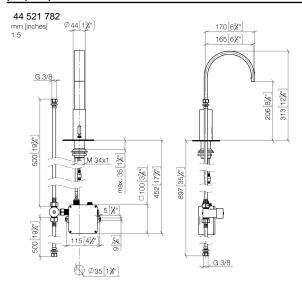

### MEM Washstand fitting with electronic opening and closing function without pop-up waste - Dark Chrome

MEM

44 521 782

- 165mm projection
- Infrared sensor technology
- height of mixer 313 mm
- height up to aerator 206 mm
- hole diameter 35 mm
- fixed spout
- max. flow 5.7 l/min
- rectangular, air-enriched flow
- suitable for thermal disinfection
- Automatic shut-off after pre-set time is reached
- Indirect temperature control (undercounter)
- Control box included
- Adjustable sensor detection range
- Battery or plug-in power supply operated (batteries
- not included)
   4x AA (1.5V) batteries required
- lead-free
- 1x screw-in M 8 x 1 pressure hose, leak-tested
- This product can help a building meet the requirements of Green Building Rating Systems, e.g. LEED®, BREEAM®, DGNB