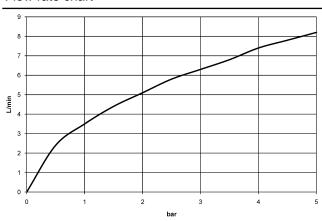

of Green Building Rating Systems, e.g. LEED®, BREEAM®, DGNB

  • WRAS

Batteries not included

|   | Dark Chrome                      | 44 521 782-19 |
|---|----------------------------------|---------------|
|   | Chrome                           | 44 521 782-00 |
|   | Brushed Platinum                 | 44 521 782-06 |
|   | Platinum                         | 44 521 782-08 |
|   | Brushed Durabrass<br>(23kt Gold) | 44 521 782-28 |
| • | Matte Black                      | 44 521 782-33 |
|   | Champagne (22kt<br>Gold)         | 44 521 782-47 |
|   | Brushed Chrome                   | 44 521 782-93 |
|   | Brushed Dark<br>Platinum         | 44 521 782-99 |





## MEM Washstand fitting with electronic opening and closing function without pop-up waste - Dark Chrome



#### Flow rate chart



#### Codes & Standards

**DIN 4109** EN 1717 ISO 3822 Scottish Water **Byelaws** 

**UK Water Supply** Regulations

Ü-Zeichen



# MEM Washstand fitting with electronic opening and closing function without pop-up waste - Dark Chrome

MEM

44 521 782 Certificates

Belgaqua\_23-210-2 LGA\_38

WRAS\_2211





# MEM Washstand fitting with electronic opening and closing function without pop-up waste - Dark Chrome

44 521 782 Parts for other finishes can be found here: Chrome