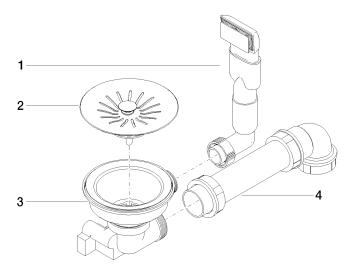

## Spare parts list

| No. | Item Number        | Name                  | Quantity used | Delivery time |
|-----|--------------------|-----------------------|---------------|---------------|
| 1   | 90 11 01 200 09-85 | connection            | 1             | 60            |
| 2   | 90 11 01 200 07-85 | plug                  | 1             | 60            |
| 3   | 90 11 01 200 08-85 | casing ( completely ) | 1             | 2             |
| 4   | 90 11 01 201 02 90 | piping                | 1             | 60            |