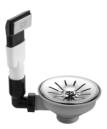

## Pop-up waste and overflow closable by hand - Stainless Steel

10 400 003

- $\bullet$   $3\frac{1}{2}\H$  drain valve closable by hand
- concealed overflow
- strainer insert

Only suitable for combining with polished high-grade steel kitchen sinks.