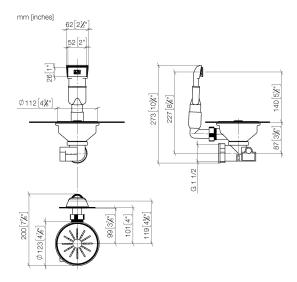

## Pop-up waste and overflow closable by hand - Stainless Steel

10 400 003

- $\bullet$   $3\frac{1}{2}\H$  drain valve closable by hand
- concealed overflow
- strainer insert

Only suitable for combining with polished high-grade steel kitchen sinks.