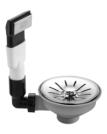

## Pop-up waste and overflow closable by hand - Stainless Steel

10 415 003

- 31/2" drain valve closable by hand
- concealed overflow
- strainer insert
- suitable for sink 38 180 003

Only suitable for combining with polished highgrade steel kitchen sinks.