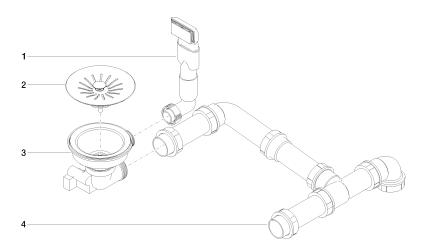

## Spare parts list

| No. | Item Number        | Name                  | Quantity used | Delivery time |
|-----|--------------------|-----------------------|---------------|---------------|
| 1   | 90 11 01 200 09-85 | connection            | 1             | 60            |
| 2   | 90 11 01 200 07-85 | plug                  | 1             | 60            |
| 3   | 90 11 01 200 08-85 | casing ( completely ) | 1             | 2             |
| 4   | 90 11 01 200 02 90 | piping                | 1             | 60            |