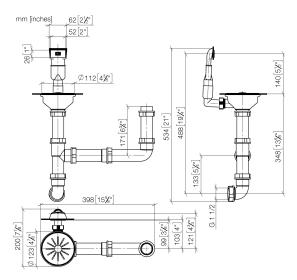

## Pop-up waste and overflow closable by hand - Stainless Steel

10 415 003

- 31/2" drain valve closable by hand
- concealed overflow
- strainer insert
- suitable for sink 38 180 003

Only suitable for combining with polished highgrade steel kitchen sinks.