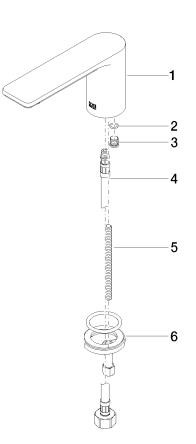

### Spare parts list

### Product version from 3/13/2017

| No. | Item Number        | Name  | Quantity used | Delivery time |
|-----|--------------------|-------|---------------|---------------|
|     | 90 11 84 015 00-27 | spout | 6             | 30            |