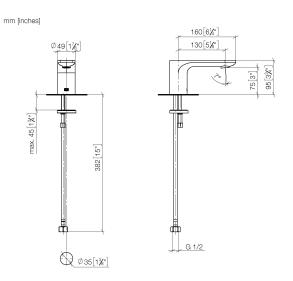

#### 13 700 845

- 130mm projection
- fixed spout
- circular, air-enriched flow
- height of mixer 95 mm
- height up to aerator 75 mm
- hole diameter 35 mm
- 1/2" connection
- max. flow 5.7 l/min
- lead-free
- This product can help a building meet the requirements of Green Building Rating Systems, e.g. LEED®, BREEAM®, DGNB
  WRAS 1909064