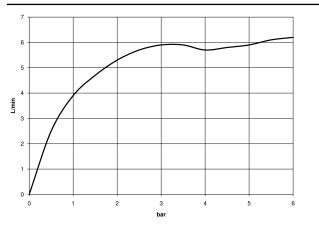

### Flow rate chart

#### 13 700 845

- 130mm projection
- fixed spout
- circular, air-enriched flow
- height of mixer 95 mm
- height up to aerator 75 mm
- hole diameter 35 mm
- 1/2" connection
- max. flow 5.7 l/min
- lead-free
- This product can help a building meet the requirements of Green Building Rating Systems, e.g. LEED®, BREEAM®, DGNB
  WRAS 1909064