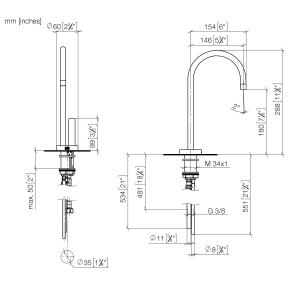

### 17 861 875

- 146mm projection
  - rigid, thermally insulated spout
    laminar flow
- height of mixer 288 mm
- height up to laminar flow regulator 180 mm
- hole diameter 35 mm
- provides filtered, hot water up to 93°C
- provides filtered, cold water
- max. flow 2 l/min at 3 bar flow pressure
- ready-to-use control unit for wall mounting (137mm x 159mm x 60mm)
- x 159mm x 60mm) • electronic magnetic valve
- 100-230 V, 50-60 Hz, 18 W power supply unit, incl. country-specific adapter set
- country-specific adapter set • lead-free
- Spout ring cannot be removed.
- This product can help a building meet the requirements of Green Building Rating Systems, e.g. LEED®, BREEAM®, DGNB