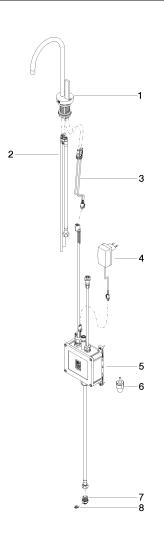

## TARA ULTRA HOT & COLD WATER DISPENSER - Durabrass (23kt Gold)

17 861 875

Parts for other finishes can be found here: Chrome