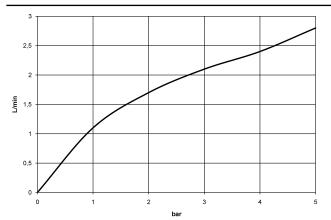

tinum                    | 17 861 875-06 |
| Platinum                            | 17 861 875-08 |
| Dark Chrome                         | 17 861 875-19 |
| Brushed Durabrass<br>(23kt Gold)    | 17 861 875-28 |
| Matte Black                         | 17 861 875-33 |
| Brushed<br>Champagne (22kt<br>Gold) | 17 861 875-46 |
| Champagne (22kt<br>Gold)            | 17 861 875-47 |
| Brushed Chrome                      | 17 861 875-93 |
| Brushed Dark<br>Platinum            | 17 861 875-99 |

We reserve the right to change designs, product range and technical specifications without prior notice. More information can be found at: www.dornbracht.com +49 (0) 2371 8899 900 mail@dornbracht.com



# TARA ULTRA HOT & COLD WATER DISPENSER - Durabrass (23kt Gold)

#### 17 861 875



### Flow rate chart



### Certificates

IAPMO\_N-4976. GDV\_0400297.

IAPMO\_6397.



## TARA ULTRA HOT & COLD WATER DISPENSER - Durabrass (23kt Gold)

17 861 875

Parts for other finishes can be found here: Chrome