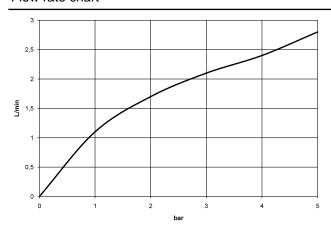

bracht.com/professional

| Brushed Chrome                      | 17 861 875-93 |
|-------------------------------------|---------------|
| Chrome                              | 17 861 875-00 |
| Brushed Platinum                    | 17 861 875-06 |
| Platinum                            | 17 861 875-08 |
| Durabrass (23kt<br>Gold)            | 17 861 875-09 |
| Dark Chrome                         | 17 861 875-19 |
| Brushed Durabrass<br>(23kt Gold)    | 17 861 875-28 |
| Matte Black                         | 17 861 875-33 |
| Brushed<br>Champagne (22kt<br>Gold) | 17 861 875-46 |
| Champagne (22kt<br>Gold)            | 17 861 875-47 |
| Brushed Dark<br>Platinum            | 17 861 875-99 |



## TARA ULTRA HOT & COLD WATER DISPENSER - Brushed Chrome

#### 17 861 875



#### Flow rate chart



#### Certificates

IAPMO\_N-4976.

GDV\_0400297.

IAPMO\_6397.



# TARA ULTRA HOT & COLD WATER DISPENSER - Brushed Chrome

17 861 875

Parts for other finishes can be found here: Chrome