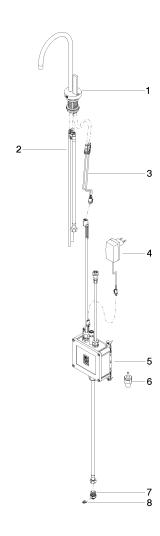

# TARA ULTRA HOT & COLD WATER DISPENSER - Brushed Chrome

17 861 875

Parts for other finishes can be found here: Chrome