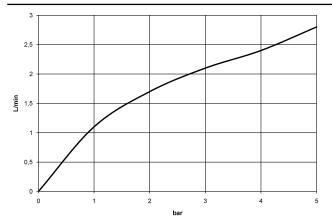

## Flow rate chart

#### 17 861 888

- 146mm projection
  - rigid, thermally insulated spout
  - laminar flow
  - height of mixer 288 mm

  - provides filtered, hot water up to 93°C
  - provides filtered, cold water
  - max. flow 2 l/min at 3 bar flow pressure
  - ready-to-use control unit for wall mounting (137mm
  - x 159mm x 60mm) electronic magnetic valve
  - 100-230 V, 50-60 Hz, 18 W power supply unit, incl. country-specific adapter set • lead-free