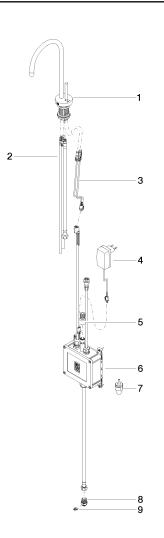

# TARA HOT & COLD WATER DISPENSER - Durabrass (23kt Gold)

17 861 888

Parts for other finishes can be found here: Chrome