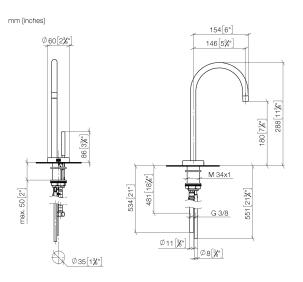

#### 17 861 888

- 146mm projection
  - rigid, thermally insulated spout
  - laminar flow
  - height of mixer 288 mm

  - provides filtered, hot water up to 93°C
  - provides filtered, cold water
  - max. flow 2 l/min at 3 bar flow pressure
  - ready-to-use control unit for wall mounting (137mm
  - x 159mm x 60mm) electronic magnetic valve
  - 100-230 V, 50-60 Hz, 18 W power supply unit, incl. country-specific adapter set • lead-free

## • height up to laminar flow regulator 180 mm

hole diameter 35 mm