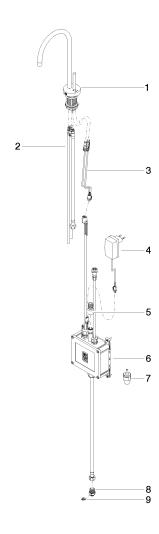

# TARA HOT & COLD WATER DISPENSER - Brushed Champagne (22kt Gold)

17 861 888

Parts for other finishes can be found here: Chrome