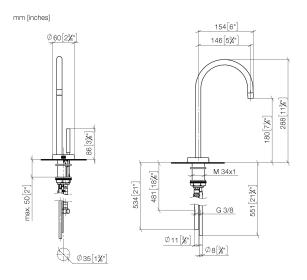

### TARA HOT & COLD WATER DISPENSER - Brushed Champagne (22kt Gold)

17 861 888

- 146mm projection
- rigid, thermally insulated spout
- laminar flow
- height of mixer 288 mm
- height up to laminar flow regulator 180 mm
- hole diameter 35 mm
- provides filtered, hot water up to 93°C
- provides filtered, cold water
- max. flow 2 l/min at 3 bar flow pressure
- ready-to-use control unit for wall mounting (137mm x 159mm x 60mm)
  • electronic magnetic valve
- 100-230 V, 50-60 Hz, 18 W power supply unit, incl. country-specific adapter set 
  • lead-free
- Spout ring cannot be removed.
- This product can help a building meet the requirements of Green Building Rating Systems, e.g. LEED®, BREEAM®, DGNB