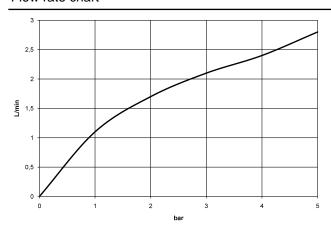

com/professional

| Brushed<br>Champagne (22kt<br>Gold) | 17 861 888-46 |
|-------------------------------------|---------------|
| Chrome                              | 17 861 888-00 |
| Brushed Platinum                    | 17 861 888-06 |
| Platinum                            | 17 861 888-08 |
| Durabrass (23kt<br>Gold)            | 17 861 888-09 |
| Dark Chrome                         | 17 861 888-19 |
| Brushed Durabrass<br>(23kt Gold)    | 17 861 888-28 |
| Matte Black                         | 17 861 888-33 |
| Champagne (22kt<br>Gold)            | 17 861 888-47 |
| Brushed Chrome                      | 17 861 888-93 |
| Brushed Dark<br>Platinum            | 17 861 888-99 |



# TARA HOT & COLD WATER DISPENSER - Brushed Champagne (22kt Gold)

#### 17 861 888



### Flow rate chart



### Certificates

IAPMO\_N-4976.

GDV\_0400297.

IAPMO\_6397.





# TARA HOT & COLD WATER DISPENSER - Brushed Champagne (22kt Gold)

17 861 888

Parts for other finishes can be found here: Chrome