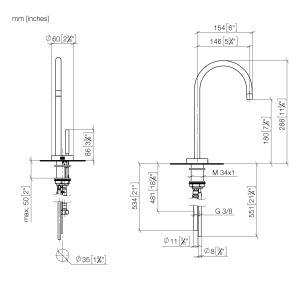

### TARA HOT & COLD WATER DISPENSER - Brushed Chrome

17 861 888

- 146mm projection
- rigid, thermally insulated spout
- laminar flow
- height of mixer 288 mm
- height up to laminar flow regulator 180 mm
- hole diameter 35 mm
- provides filtered, hot water up to 93°C
- provides filtered, cold water
- max. flow 2 l/min at 3 bar flow pressure
- ready-to-use control unit for wall mounting (137mm x 159mm x 60mm)
  • electronic magnetic valve
- 100-230 V, 50-60 Hz, 18 W power supply unit, incl. country-specific adapter set 
  • lead-free
- Spout ring cannot be removed.
- This product can help a building meet the requirements of Green Building Rating Systems, e.g. LEED®, BREEAM®, DGNB