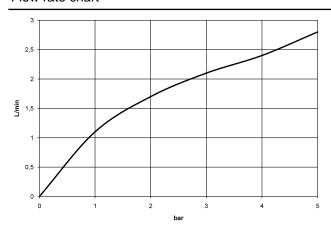

ome                      | 17 861 888-93 |
|---|-------------------------------------|---------------|
|   | Chrome                              | 17 861 888-00 |
|   | Brushed Platinum                    | 17 861 888-06 |
| n | Platinum                            | 17 861 888-08 |
|   | Durabrass (23kt<br>Gold)            | 17 861 888-09 |
|   | Dark Chrome                         | 17 861 888-19 |
|   | Brushed Durabrass<br>(23kt Gold)    | 17 861 888-28 |
|   | Matte Black                         | 17 861 888-33 |
|   | Brushed<br>Champagne (22kt<br>Gold) | 17 861 888-46 |
|   | Champagne (22kt<br>Gold)            | 17 861 888-47 |
|   | Brushed Dark<br>Platinum            | 17 861 888-99 |



## TARA HOT & COLD WATER DISPENSER - Brushed Chrome

#### 17 861 888



#### Flow rate chart



#### Certificates

IAPMO\_N-4976.

GDV\_0400297.

IAPMO\_6397.



# TARA HOT & COLD WATER DISPENSER - Brushed Chrome

17 861 888

Parts for other finishes can be found here: Chrome