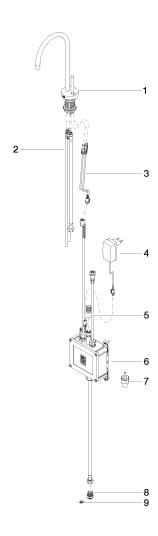

# TARA HOT & COLD WATER DISPENSER - Brushed Chrome

17 861 888

Parts for other finishes can be found here: Chrome