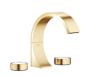

## CYO Three-hole basin mixer with pop-up waste - Durabrass / Brushed Durabrass (23kt Gold)

#### 20 713 811

- 167mm projection
- fixed spout
- rectangular, air-enriched flow
- height of mixer 198 mm
- height up to aerator 133 mm
- hole diameter spout 35 mm
  hole diameter valve 32 mm
- handle Ø 60mm
  max. flow 4.5 l/min
- lead-free
- This product can help a building meet the requirements of Green Building Rating Systems, e.g. LEED®, BREEAM®, DGNB
- WRAS 2111022