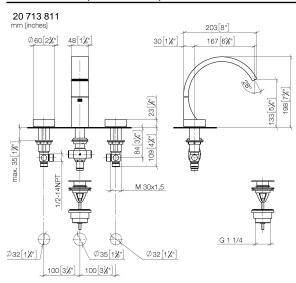

#### 20 713 811

- 167mm projection
- fixed spout
- rectangular, air-enriched flow
- height of mixer 198 mm
- height up to aerator 133 mm
- hole diameter spout 35 mm
  hole diameter valve 32 mm
- handle Ø 60mm
  max. flow 4.5 l/min
- lead-free
- This product can help a building meet the requirements of Green Building Rating Systems, e.g. LEED®, BREEAM®, DGNB
- WRAS 2111022

NOTE: The handle inserts must be ordered separately from the fittings!

| Durabrass /<br>Brushed<br>Durabrass (23kt<br>Gold) | 20 713 811-38 |
|----------------------------------------------------|---------------|
| Chrome                                             | 20 713 811-00 |
| Brushed Platinum                                   | 20 713 811-06 |
| Dark Chrome                                        | 20 713 811-19 |
| Brushed Durabrass<br>(23kt Gold)                   | 20 713 811-28 |
| Platinum / Brushed<br>Platinum                     | 20 713 811-36 |
| Brushed Dark<br>Platinum                           | 20 713 811-99 |