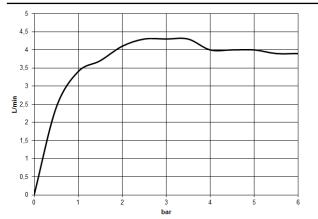

#### Flow rate chart

ISO 3822

#### 20 713 811

- 167mm projection
- fixed spout
- rectangular, air-enriched flow
- height of mixer 198 mm
- height up to aerator 133 mm
- hole diameter spout 35 mm
  hole diameter valve 32 mm
- handle Ø 60mm
  max. flow 4.5 l/min
- lead-free
- This product can help a building meet the requirements of Green Building Rating Systems, e.g. LEED®, BREEAM®, DGNB
- WRAS 2111022