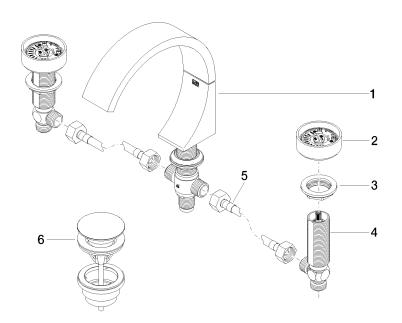

# CYO Three-hole basin mixer with pop-up waste - Durabrass / Brushed Durabrass (23kt Gold)

20 713 811

Parts for other finishes can be found here: Chrome

20 713 811

### Spare parts list

| No. | Item Number   | Name                                                                                             | Quantity used | Delivery time |
|-----|---------------|--------------------------------------------------------------------------------------------------|---------------|---------------|
|     | 13 717 811-38 | CYO Deck-mounted basin spout without pop-up waste -<br>Durabrass / Brushed Durabrass (23kt Gold) | 10            | 20            |