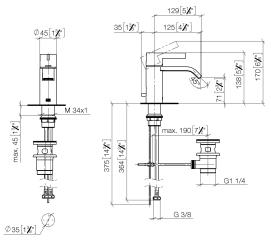

## 33 500 671

mm [inches]

## IMO Single-lever basin mixer with pop-up waste - Dark Chrome

33 500 671

- 125mm projection
- fixed spout
- rectangular, air-enriched flow
- height of mixer 170 mm
- height up to aerator 71 mm
- hole diameter 35 mm
- 2x screw-in M 10 x 1 pressure hose, leak-tested
- max. flow 4.6 l/min lead-free
- This product can help a building meet the requirements of Green Building Rating Systems, e.g. LEED®, BREEAM®, DGNB