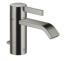

## IMO Single-lever basin mixer with pop-up waste - Dark Chrome

33 500 671

- 125mm projection
- fixed spout
- rectangular, air-enriched flow
- height of mixer 170 mm
- height up to aerator 71 mm
- hole diameter 35 mm
- 2x screw-in M 10 x 1 pressure hose, leak-tested
- max. flow 4.6 l/min lead-free
- This product can help a building meet the requirements of Green Building Rating Systems, e.g. LEED®, BREEAM®, DGNB

## IMO Single-lever basin mixer with pop-up waste - Dark Chrome