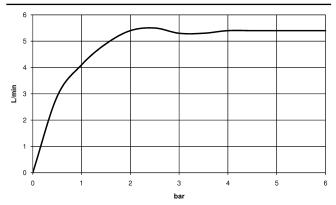

## Flow rate chart

## IMO Single-lever basin mixer with pop-up waste - Dark Chrome

33 500 671

- 125mm projection
- fixed spout
- rectangular, air-enriched flow
- height of mixer 170 mm
- height up to aerator 71 mm
- hole diameter 35 mm
- 2x screw-in M 10 x 1 pressure hose, leak-tested
- max. flow 4.6 l/min lead-free
- This product can help a building meet the requirements of Green Building Rating Systems, e.g. LEED®, BREEAM®, DGNB