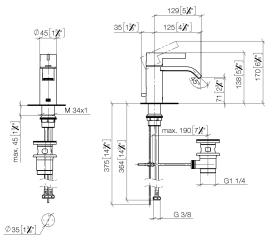

-enriched flow
- height of mixer 170 mm
- height up to aerator 71 mm
- hole diameter 35 mm
- 2x screw-in M 10 x 1 pressure hose, leak-tested
- max. flow 4.6 l/min
- lead-free
- This product can help a building meet the requirements of Green Building Rating Systems, e.g. LEED®, BREEAM®, DGNB

Only suitable for basins with an overflow.

| Brushed Light<br>Gold    | 33 500 671-27 |
|--------------------------|---------------|
| Chrome                   | 33 500 671-00 |
| Brushed Platinum         | 33 500 671-06 |
| Dark Chrome              | 33 500 671-19 |
| Matte Black              | 33 500 671-33 |
| Brushed Chrome           | 33 500 671-93 |
| Brushed Dark<br>Platinum | 33 500 671-99 |



## IMO Single-lever basin mixer with pop-up waste - Brushed Light Gold

## 33 500 671

mm [inches]



## Flow rate chart