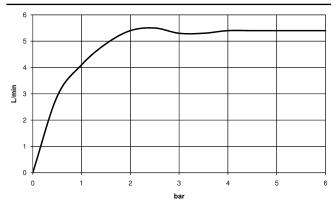

## Flow rate chart

## IMO Single-lever basin mixer with pop-up waste - Brushed Light Gold

33 500 671

- 125mm projection
- fixed spout
- rectangular, air-enriched flow
- height of mixer 170 mm
- height up to aerator 71 mm
- hole diameter 35 mm
- 2x screw-in M 10 x 1 pressure hose, leak-tested
- max. flow 4.6 l/min
- lead-free
- This product can help a building meet the requirements of Green Building Rating Systems, e.g. LEED®, BREEAM®, DGNB