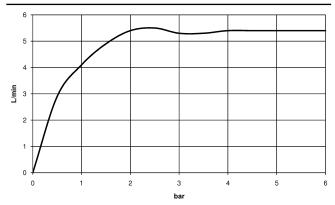

## Flow rate chart

## IMO Single-lever basin mixer with pop-up waste - Brushed Chrome

33 500 671

- 125mm projection
- fixed spout
- rectangular, air-enriched flow
- height of mixer 170 mm
- height up to aerator 71 mm
- hole diameter 35 mm
- 2x screw-in M 10 x 1 pressure hose, leak-tested
- max. flow 4.6 l/min
- lead-free
- This product can help a building meet the requirements of Green Building Rating Systems, e.g. LEED®, BREEAM®, DGNB