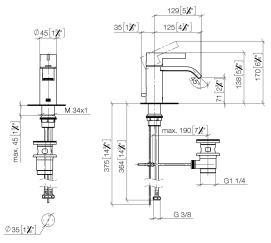

## IMO Single-lever basin mixer with pop-up waste - Brushed Chrome

33 500 671

- 125mm projection
- fixed spout
- rectangular, air-enriched flow
- height of mixer 170 mm
- height up to aerator 71 mm
- hole diameter 35 mm
- 2x screw-in M 10 x 1 pressure hose, leak-tested
- max. flow 4.6 l/min
- lead-free
- This product can help a building meet the requirements of Green Building Rating Systems, e.g. LEED®, BREEAM®, DGNB

## 33 500 671

mm [inches]