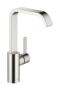

## IMO Single-lever basin mixer with high spout without pop-up waste - Brushed Platinum

IMO

33 526 671

- 165mm projection
- fixed spout
- rectangular, air-enriched flow
- height of mixer 278 mm
- height up to aerator 235 mm
- hole diameter 35 mm
- 2x screw-in M 8 x 1 pressure hose, leak-tested
- max. flow 4.6 l/min
- lead-free
- This product can help a building meet the requirements of Green Building Rating Systems, e.g. LEED®, BREEAM®, DGNB