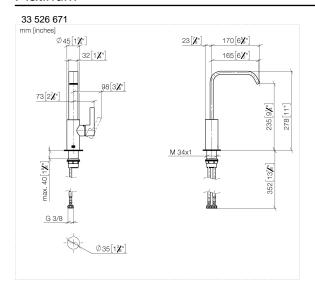

## IMO Single-lever basin mixer with high spout without pop-up waste - Brushed Platinum

IMO

33 526 671

- 165mm projection
- fixed spout
- rectangular, air-enriched flow
- height of mixer 278 mm
- height up to aerator 235 mm
- hole diameter 35 mm
- 2x screw-in M 8 x 1 pressure hose, leak-tested
- max. flow 4.6 l/min
- lead-free
- This product can help a building meet the requirements of Green Building Rating Systems, e.g. LEED®, BREEAM®, DGNB