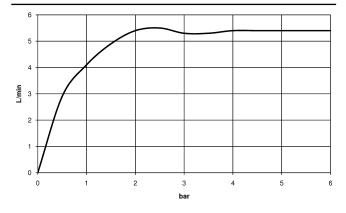

- fixed spout
- rectangular, air-enriched flow
- height of mixer 278 mm
- height up to aerator 235 mm
- hole diameter 35 mm
- 2x screw-in M 8 x 1 pressure hose, leak-tested
- max. flow 4.6 l/min
- lead-free
- This product can help a building meet the requirements of Green Building Rating Systems, e.g. LEED®, BREEAM®, DGNB

| Brushed Platinum         | 33 526 671-06 |
|--------------------------|---------------|
| Chrome                   | 33 526 671-00 |
| Dark Chrome              | 33 526 671-19 |
| Brushed Light Gold       | 33 526 671-27 |
| Matte Black              | 33 526 671-33 |
| Brushed Chrome           | 33 526 671-93 |
| Brushed Dark<br>Platinum | 33 526 671-99 |



## IMO Single-lever basin mixer with high spout without pop-up waste - Brushed Platinum



## Flow rate chart