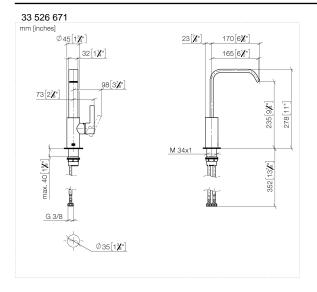

## IMO Single-lever basin mixer with high spout without pop-up waste - Dark Chrome

IMO

33 526 671

- 165mm projection
- fixed spout
- rectangular, air-enriched flow
- height of mixer 278 mm
- height up to aerator 235 mm
- hole diameter 35 mm
- 2x screw-in M 8 x 1 pressure hose, leak-tested
- max. flow 4.6 l/min
- lead-free
- This product can help a building meet the requirements of Green Building Rating Systems, e.g. LEED®, BREEAM®, DGNB