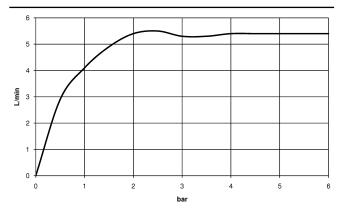

## Flow rate chart

## IMO Single-lever basin mixer with high spout without pop-up waste - Dark Chrome

IMO

33 526 671

- 165mm projection
- fixed spout
- rectangular, air-enriched flow
- height of mixer 278 mm
- height up to aerator 235 mm
- hole diameter 35 mm
- 2x screw-in M 8 x 1 pressure hose, leak-tested
- max. flow 4.6 l/min
- lead-free
- This product can help a building meet the requirements of Green Building Rating Systems, e.g. LEED®, BREEAM®, DGNB