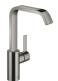

## IMO Single-lever basin mixer with high spout without pop-up waste - Dark Chrome

IMO

33 526 671

- 165mm projection
- fixed spout
- rectangular, air-enriched flow
- height of mixer 278 mm
- height up to aerator 235 mm
- hole diameter 35 mm
- 2x screw-in M 8 x 1 pressure hose, leak-tested
- max. flow 4.6 l/min
- lead-free
- This product can help a building meet the requirements of Green Building Rating Systems, e.g. LEED®, BREEAM®, DGNB