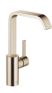

## IMO Single-lever basin mixer with high spout without pop-up waste - Brushed Light Gold

33 526 671

- 165mm projection
- fixed spout
- rectangular, air-enriched flow
- height of mixer 278 mm
- height up to aerator 235 mm
- hole diameter 35 mm
- 2x screw-in M 8 x 1 pressure hose, leak-tested
- max. flow 4.6 l/min
- lead-free
- This product can help a building meet the requirements of Green Building Rating Systems, e.g. LEED®, BREEAM®, DGNB