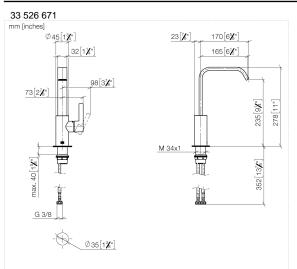

## IMO Single-lever basin mixer with high spout without pop-up waste - Brushed Light Gold

33 526 671

- 165mm projection
- fixed spout
- rectangular, air-enriched flow
- height of mixer 278 mm
- height up to aerator 235 mm
- hole diameter 35 mm
- 2x screw-in M 8 x 1 pressure hose, leak-tested
- max. flow 4.6 l/min
- lead-free
- This product can help a building meet the requirements of Green Building Rating Systems, e.g. LEED®, BREEAM®, DGNB