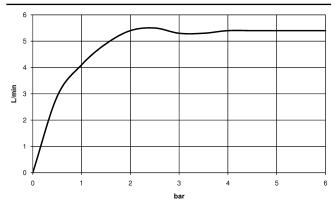

## Flow rate chart

## IMO Single-lever basin mixer with high spout without pop-up waste - Brushed Light Gold

33 526 671

- 165mm projection
- fixed spout
- rectangular, air-enriched flow
- height of mixer 278 mm
- height up to aerator 235 mm
- hole diameter 35 mm
- 2x screw-in M 8 x 1 pressure hose, leak-tested
- max. flow 4.6 l/min
- lead-free
- This product can help a building meet the requirements of Green Building Rating Systems, e.g. LEED®, BREEAM®, DGNB