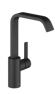

## IMO Single-lever basin mixer with high spout without pop-up waste - Matte Black

33 526 671

- 165mm projection
- fixed spout
- rectangular, air-enriched flow
- height of mixer 278 mm
- height up to aerator 235 mm
- hole diameter 35 mm
- 2x screw-in M 8 x 1 pressure hose, leak-tested
- max. flow 4.6 l/min
- lead-free
- This product can help a building meet the requirements of Green Building Rating Systems, e.g. LEED®, BREEAM®, DGNB