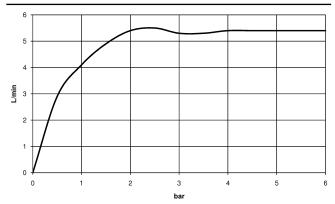

ed flow
- height of mixer 278 mm
- height up to aerator 235 mm
- hole diameter 35 mm
- 2x screw-in M 8 x 1 pressure hose, leak-tested
- max. flow 4.6 l/min
- lead-free
- This product can help a building meet the requirements of Green Building Rating Systems, e.g. LEED®, BREEAM®, DGNB

| Matte Black              | 33 526 671-33 |
|--------------------------|---------------|
| Chrome                   | 33 526 671-00 |
| Brushed Platinum         | 33 526 671-06 |
| Dark Chrome              | 33 526 671-19 |
| Brushed Light Gold       | 33 526 671-27 |
| Brushed Chrome           | 33 526 671-93 |
| Brushed Dark<br>Platinum | 33 526 671-99 |
|                          |               |



## IMO Single-lever basin mixer with high spout without pop-up waste - Matte Black



## Flow rate chart