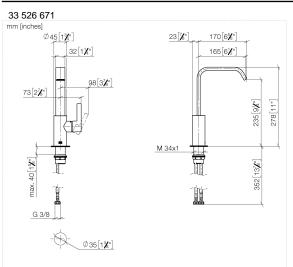

## IMO Single-lever basin mixer with high spout without pop-up waste - Matte Black

33 526 671

- 165mm projection
- fixed spout
- rectangular, air-enriched flow
- height of mixer 278 mm
- height up to aerator 235 mm
- hole diameter 35 mm
- 2x screw-in M 8 x 1 pressure hose, leak-tested
- max. flow 4.6 l/min
- lead-free
- This product can help a building meet the requirements of Green Building Rating Systems, e.g. LEED®, BREEAM®, DGNB