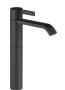

## IMO Single-lever basin mixer with raised base without pop-up waste - Matte Black

IMO

33 537 671

- 170mm projection
- fixed spout
- rectangular, air-enriched flow
- height of mixer 298 mm
- height up to aerator 230 mm
- hole diameter 35 mm
- 2x screw-in M 10 x 1 pressure hose, leak-tested
- max. flow 4.6 l/min
- lead-free
- This product can help a building meet the requirements of Green Building Rating Systems, e.g. LEED®, BREEAM®, DGNB