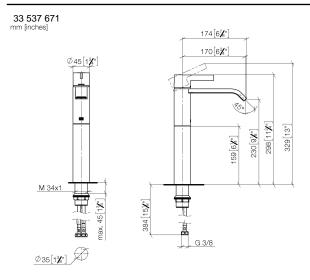

## IMO Single-lever basin mixer with raised base without pop-up waste - Matte Black

IMO

33 537 671

- 170mm projection
- fixed spout
- rectangular, air-enriched flow
- height of mixer 298 mm
- height up to aerator 230 mm
- hole diameter 35 mm
- 2x screw-in M 10 x 1 pressure hose, leak-tested
- max. flow 4.6 l/min
- lead-free
- This product can help a building meet the requirements of Green Building Rating Systems, e.g. LEED®, BREEAM®, DGNB

for use on countertop bowls

|   | Matte Black              | 33 537 671-33 |
|---|--------------------------|---------------|
|   | Chrome                   | 33 537 671-00 |
|   | Brushed Platinum         | 33 537 671-06 |
| ı | Dark Chrome              | 33 537 671-19 |
|   | Brushed Light Gold       | 33 537 671-27 |
|   | Brushed Chrome           | 33 537 671-93 |
| 1 | Brushed Dark<br>Platinum | 33 537 671-99 |