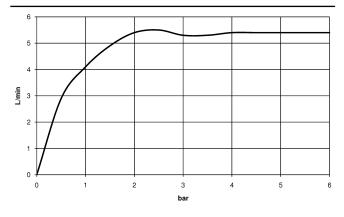

## Flow rate chart

## IMO Single-lever basin mixer with raised base without pop-up waste - Matte Black

IMO

33 537 671

- 170mm projection
- fixed spout
- rectangular, air-enriched flow
- height of mixer 298 mm
- height up to aerator 230 mm
- hole diameter 35 mm
- 2x screw-in M 10 x 1 pressure hose, leak-tested
- max. flow 4.6 l/min
- lead-free
- This product can help a building meet the requirements of Green Building Rating Systems, e.g. LEED®, BREEAM®, DGNB