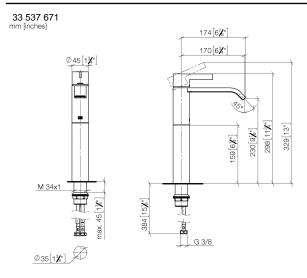

## IMO Single-lever basin mixer with raised base without pop-up waste - Brushed Dark Platinum

IMO

33 537 671

- 170mm projection
- fixed spout
- rectangular, air-enriched flow
- height of mixer 298 mm
- height up to aerator 230 mm
- hole diameter 35 mm
- 2x screw-in M 10 x 1 pressure hose, leak-tested
- max. flow 4.6 l/min
- load from
- This product can help a building meet the requirements of Green Building Rating Systems, e.g. LEED®, BREEAM®, DGNB