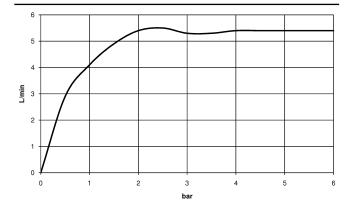

ched flow
- height of mixer 298 mm
- height up to aerator 230 mm
- hole diameter 35 mm
- 2x screw-in M 10 x 1 pressure hose, leak-tested
- max. flow 4.6 l/min
- load from
- This product can help a building meet the requirements of Green Building Rating Systems, e.g. LEED®, BREEAM®, DGNB

for use on countertop bowls

| Brushed Dark<br>Platinum | 33 537 671-99 |
|--------------------------|---------------|
| Chrome                   | 33 537 671-00 |
| Brushed Platinum         | 33 537 671-06 |
| Dark Chrome              | 33 537 671-19 |
| Brushed Light Gold       | 33 537 671-27 |
| Matte Black              | 33 537 671-33 |
| Brushed Chrome           | 33 537 671-93 |





## IMO Single-lever basin mixer with raised base without pop-up waste - Brushed Dark Platinum



## Flow rate chart