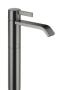

## IMO Single-lever basin mixer with raised base without pop-up waste - Brushed Dark Platinum

IMO

33 537 671

- 170mm projection
- fixed spout
- rectangular, air-enriched flow
- height of mixer 298 mm
- height up to aerator 230 mm
- hole diameter 35 mm
- 2x screw-in M 10 x 1 pressure hose, leak-tested
- max. flow 4.6 l/min
- load from
- This product can help a building meet the requirements of Green Building Rating Systems, e.g. LEED®, BREEAM®, DGNB