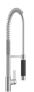

## TARA ULTRA Profi single-lever mixer - Brushed Chrome

TARA ULTRA

33 860 875

- 240mm projection
- pivotable 360°
- air-enriched flow and spray flow
- height of mixer 685 mm
- height up to aerator 129 mm
- hole diameter 35 mm
- sprayface with anti-scaling system
- max. flow 8 l/min at 3 bar flow pressure
- load from
- This product can help a building meet the requirements of Green Building Rating Systems, e.g. LEED®, BREEAM®, DGNB