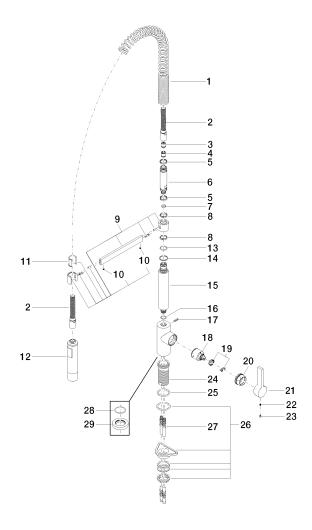

## TARA ULTRA Profi single-lever mixer - Brushed Chrome

TARA ULTRA

33 860 875

- 240mm projection
- pivotable 360°
- air-enriched flow and spray flow
- height of mixer 685 mm
- height up to aerator 129 mm
- hole diameter 35 mm
- sprayface with anti-scaling system
- max. flow 8 l/min at 3 bar flow pressure
- load from
- This product can help a building meet the requirements of Green Building Rating Systems, e.g. LEED®, BREEAM®, DGNB

# TARA ULTRA Profi single-lever mixer - Brushed Chrome

33 860 875

## TARA ULTRA Profi single-lever mixer - Brushed Chrome

33 860 875

Parts for other finishes can be found here: Chrome