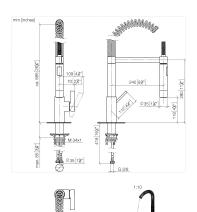

## TARA ULTRA Profi single-lever mixer - Brushed Chrome

TARA ULTRA

33 860 875

- 240mm projection
- pivotable 360°
- air-enriched flow and spray flow
- height of mixer 685 mm
- height up to aerator 129 mm
- hole diameter 35 mm
- sprayface with anti-scaling system
- max. flow 8 l/min at 3 bar flow pressure
- load from
- This product can help a building meet the requirements of Green Building Rating Systems, e.g. LEED®, BREEAM®, DGNB