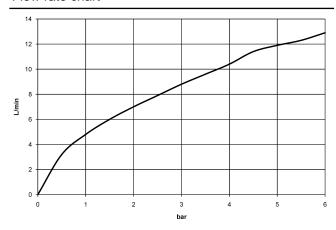

ure
- load from
- This product can help a building meet the requirements of Green Building Rating Systems, e.g. LEED®, BREEAM®, DGNB

Intrinsic protection against back flow.

| Brushed Chrome           | 33 860 875-93 |
|--------------------------|---------------|
| Chrome                   | 33 860 875-00 |
| Brushed Platinum         | 33 860 875-06 |
| Platinum                 | 33 860 875-08 |
| Dark Chrome              | 33 860 875-19 |
| Brushed Dark<br>Platinum | 33 860 875-99 |

#### Recommended miscellaneous

Recommended miscellaneous

Dispenser without rosette - Brushed Chrome

82 424 970-93

 $\textbf{Strainer waste with control handle} \quad 10\ 712\ 970\text{-}93$ 

- Brushed Chrome





# TARA ULTRA Profi single-lever mixer - Brushed Chrome

33 860 875



### Flow rate chart



### Certificates

Belgaqua\_22\_277\_2

7\_3.



## TARA ULTRA Profi single-lever mixer - Brushed Chrome

33 860 875

Parts for other finishes can be found here: Chrome