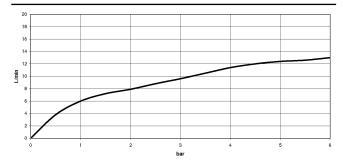

-----------------------------------|---------------|
| Chrome                              | 33 875 760-00 |
| Brushed Platinum                    | 33 875 760-06 |
| Platinum                            | 33 875 760-08 |
| Dark Chrome                         | 33 875 760-19 |
| Brushed Durabrass<br>(23kt Gold)    | 33 875 760-28 |
| Brushed<br>Champagne (22kt<br>Gold) | 33 875 760-46 |
| Champagne (22kt<br>Gold)            | 33 875 760-47 |
| Brushed Dark<br>Platinum            | 33 875 760-99 |

#### Recommended miscellaneous

Dispenser without rosette - 82 424 970-93 Brushed Chrome Recommended miscellaneous

Strainer waste with control handle 10 712 970-93 - Brushed Chrome







## ENO Single-lever mixer Pull-out with spray function - Brushed Chrome

33 875 760



#### Flow rate chart



### Certificates

GDV\_0400277.



# ENO Single-lever mixer Pull-out with spray function - Brushed Chrome

33 875 760