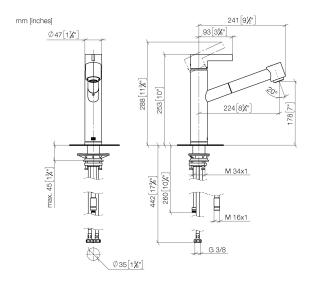

### ENO Single-lever mixer Pull-out with spray function - Brushed Chrome

33 875 760

- 225mm projection
- pivotable spout 130°
- air-enriched flow and spray flow
- height of mixer 254 mm
- height up to aerator 179 mm
- hole diameter 35 mm
- 1600mm metal shower hose
- max. flow 9.6 l/min at 3 bar flow pressure
- lead-free
- This product can help a building meet the requirements of Green Building Rating Systems, e.g. LEED®, BREEAM®, DGNB