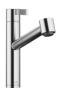

### ENO Single-lever mixer Pull-out with spray function - Brushed Chrome

33 875 760

- 225mm projection
- pivotable spout 130°
- air-enriched flow and spray flow
- height of mixer 254 mm
- height up to aerator 179 mm
- hole diameter 35 mm
- 1600mm metal shower hose
- max. flow 9.6 l/min at 3 bar flow pressure
- lead-free
- This product can help a building meet the requirements of Green Building Rating Systems, e.g. LEED®, BREEAM®, DGNB

## ENO Single-lever mixer Pull-out with spray function - Brushed Chrome

33 875 760

# ENO Single-lever mixer Pull-out with spray function - Brushed Chrome

33 875 760