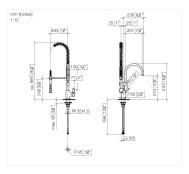

### TARA Profi single-lever mixer - Brushed Dark Platinum

33 880 888

- 200mm projection
- pivotable spout 360°
- air-enriched flow and spray flow
- height of mixer 415 mm
- test
- height up to aerator 275 mm
- hole diameter 35 mm
- sprayface with anti-scaling system
- max. flow 7 l/min at 3 bar flow pressure
- lead-free
- This product can help a building meet the requirements of Green Building Rating Systems, e.g. LEED®, BREEAM®, DGNB