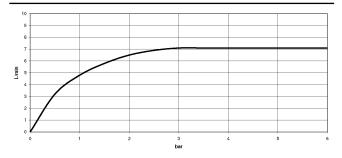

#### Flow rate chart

### TARA Profi single-lever mixer - Brushed Dark Platinum

33 880 888

- 200mm projection
- pivotable spout 360°
- air-enriched flow and spray flow
- height of mixer 415 mm
- test
- height up to aerator 275 mm
- hole diameter 35 mm
- sprayface with anti-scaling system
- max. flow 7 l/min at 3 bar flow pressure
- lead-free
- This product can help a building meet the requirements of Green Building Rating Systems, e.g. LEED®, BREEAM®, DGNB