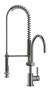

### TARA Profi single-lever mixer - Brushed Dark Platinum

33 880 888

- 200mm projection
- pivotable spout 360°
- air-enriched flow and spray flow
- height of mixer 415 mm
- test
- height up to aerator 275 mm
- hole diameter 35 mm
- sprayface with anti-scaling system
- max. flow 7 l/min at 3 bar flow pressure
- lead-free
- This product can help a building meet the requirements of Green Building Rating Systems, e.g. LEED®, BREEAM®, DGNB