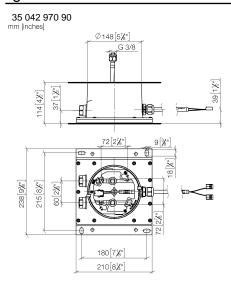

35 042 970 90

- concealed rough parts
- 2x female thread 1/2" connections
- Supply pipe 7 m
- Input 100-240V AC 50-60Hz
- Output 350 mA SELV / Class II
- Provided by customer: Light switch
- For simultaneous control of the jet types, we recommend the xTool thermostat module
- Not suitable for use in a steam room.
- WRAS 240502006

#### Product version from 4/1/2022

35 042 970 90