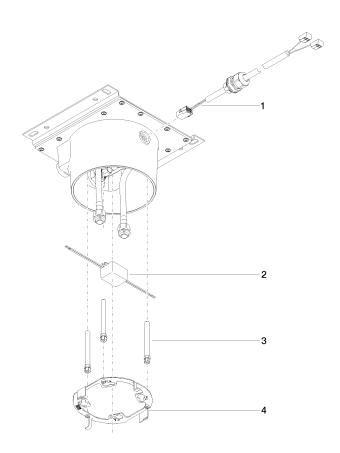

### **Spare parts list**

### **Product version from 4/1/2022**

| No. | Item Number        | Name                   | Quantity used | Delivery time |
|-----|--------------------|------------------------|---------------|---------------|
|     | 90 10 01 227 00 90 | electronic accessories | 4             | 2             |